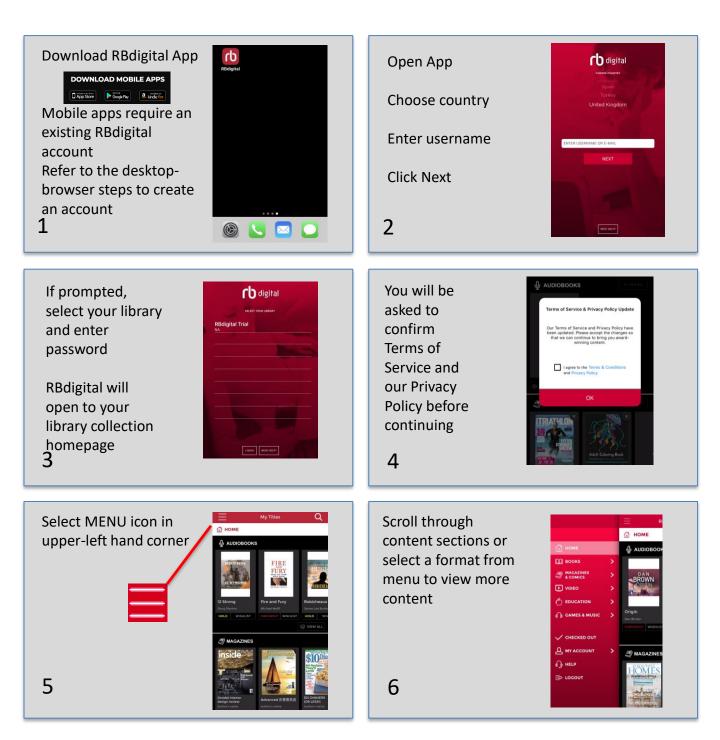

## Desktop and Mobile Log In

Log in to accounts, your content formats will display in categories and in menu – checkout – enjoy!

Note: Magazines are available for permanent checkout – keep as long as you wish Note: Magazines download to your device. The typical size is 50-300 MB