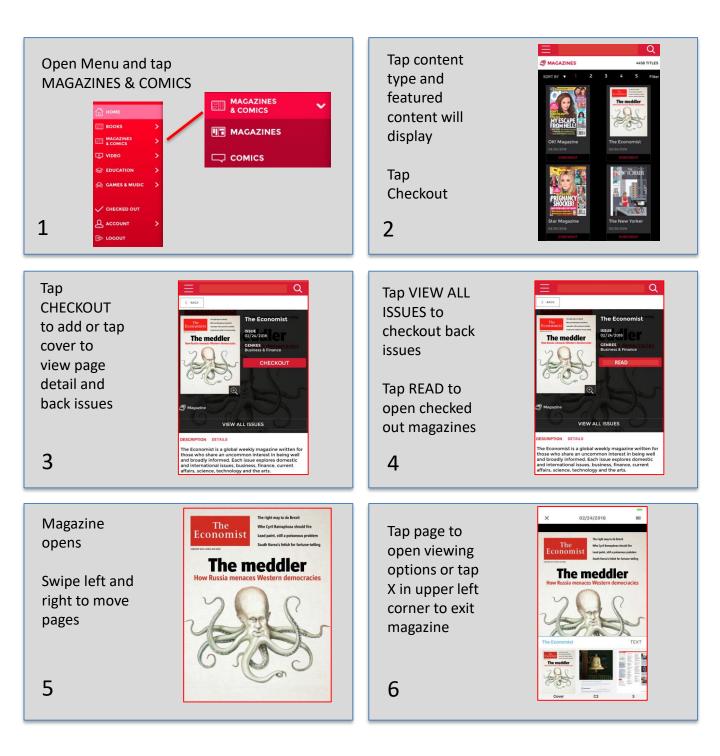

## Magazines

Log in to accounts, your content formats will display in categories and in menu – checkout – enjoy!

Need more help? Contact Rbdigital@wfhowes.co.uk