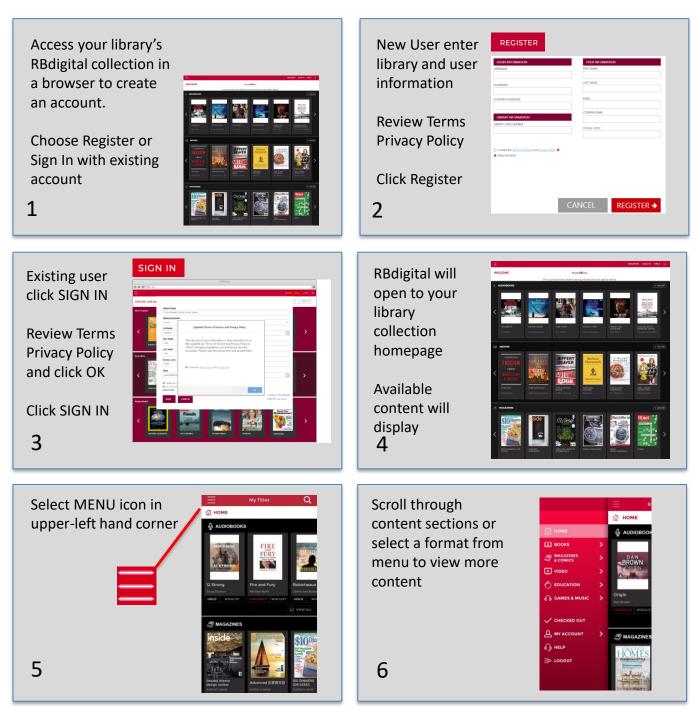

## **Desktop and Mobile Log In**

Log in to accounts, your content formats will display in categories and in menu – checkout – enjoy!

Note: Scroll through content formats and specific titles or services to view featured items. You may also search for additional items and/or tap on a title cover to open a detail page and complete checkout.