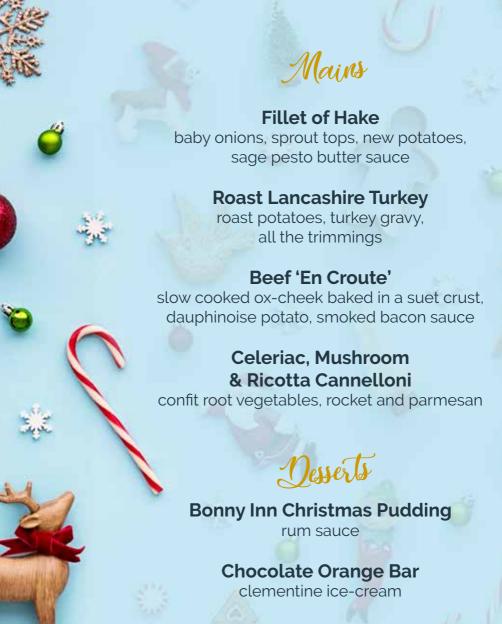

**Duckling & Foie Gras Terrine** 

pressing of duck confit, duck breast and foie gras, brioche toast, pear chutney

**Lobster Bisque** 

queen scallops, monkfish tail

Fillet of Halibut

spinach, roasted pak choi, herb crushed Charlotte potatoes, shrimp & chive beurre blanc

**Roast Lancashire Turkey** 

breast & Leg, sage & onion stuffing, pigs in blanket, roasted vegetables & potatoes, brussels, bread sauce, cranberry sauce, roast gravy

Haunch of Venison Wellington

confit root vegetables, dauphinoise potatoes, red wine sauce

**Homemade Christmas Pudding** 

rum sauce

**Salted Caramel Tart** 

vanilla ice cream

A Selection of Cheeses

biscuits, chutnev

Join us this New Year where we will be offering our full a la carte menu with some fantastic specials.