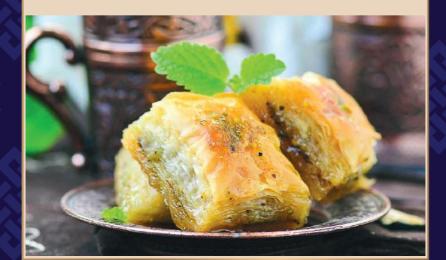

## DESSERTS

| Chocolate Ice Cream                                                 | 4.50 |  |
|---------------------------------------------------------------------|------|--|
| Vanilla Ice Cream                                                   | 4.50 |  |
| Homemade Cheesecakes (G)                                            | 5.90 |  |
| (Please ask for Chefs choice)                                       |      |  |
| Homemade Baklava (G)                                                | 5.50 |  |
| (Filo pastry, pistachio, honey, syrup cake, served with vanilla ice |      |  |
| cream)                                                              |      |  |
| Homemade Brownie - (Served with Ice Cream)                          | 5.90 |  |
| Homemade Crème Brûlée                                               | 5.50 |  |