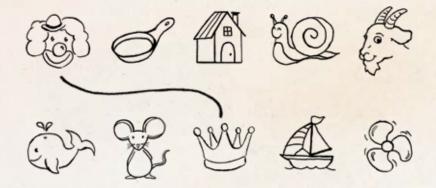

#### ······ C R O S S W O R D ·····

Name the pictures above to complete the crossword and reveal one of Benji's favourite foods!