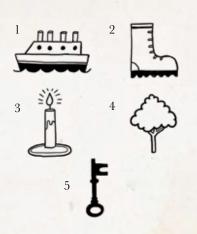

#### ······ C R O S S W O R D ·····

Name the pictures above to complete the crossword and reveal one of Benji's favourite foods!