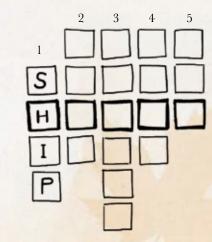

#### ······ C R O S S W O R D ·····

Name the pictures above to complete the crossword and reveal one of Benji's favourite foods!