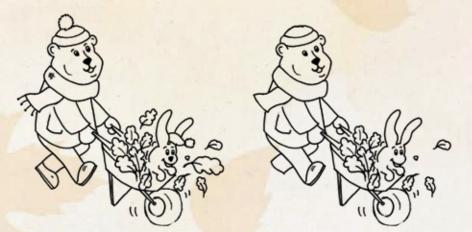

# ······ MATCH ME IF YOU CAN ·····

Finish the drawing of Benji Bear so that both pictures match, then colour them in!