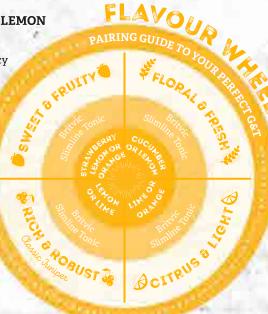

### CITRUS & LIGHT

Unique distilled gin made with Sevilla orange essences and other fine botanicals. Garnished with orange

### CITRUS & LIGHT

This hand-crafted small-batch gin is made using fresh citrus fruits and chamomile. Garnished with lime

### FLORAL & FRESH

Rose petal and cucumber infused flavours for a modern, fresh and mouth-watering finish. Garnished with cucumber