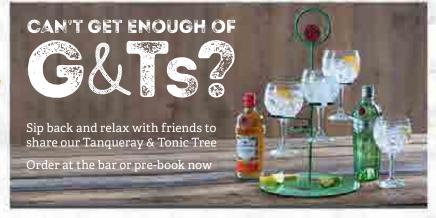

# DRINKS

GIN & TONIC MONDAY TO THURSDAY

COCKTAILS

# Get on it like a GIN & TONIC

REFRESHINGLY LIGHT

# GIN-CREDIBLE