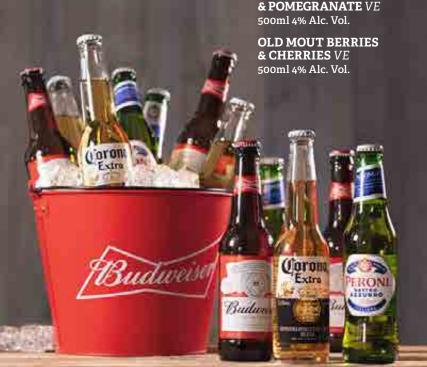

### **BEAVERTOWN GAMMA RAY VE**

330ml 5.4% Alc. Vol. Juicy malts and tropical aromas of mango and grapefruit

OLD MOUT PINEAPPLE

**OLD MOUT STRAWBERRY** 

& RASPBERRY VE

500ml 4% Alc. Vol.

5.1% Alc. Vol.

**NEW ASAHI** 

**SUPER DRY** VE

# PERONI GLUTEN FREE VE

5.1% Alc. Vol.

**PERONI** VE 5.9% Alc. Vol. **BUDWEISER** VE

World

**CORONA** VE

330ml

4.5% Alc. Vol.

**DESPERADOS** 