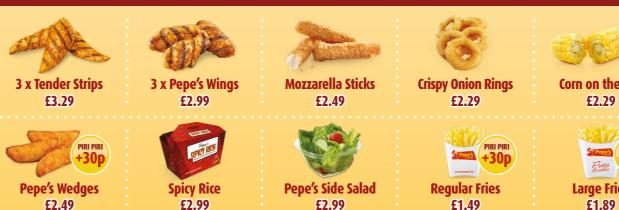

Chicken strips with Hot Sriracha Sauce

£5.99

PEPE'S GRILLED COLLECTION

Chicken Breast with Jalapenos and BBQ Sauce in a fresh Panini £4.99

5 x Succulent Strips of Piri Piri Chicken £4.99

1/4 Piece of Pepe's Piri Piri Chicken

EXTRA'S

| Humous                                                | £1.2 |
|-------------------------------------------------------|------|
| Coleslaw                                              | £1.2 |
| Piri Piri Baked Beans                                 | £1.2 |
| Baked Beans                                           | £1.0 |
| Piri Piri Pitta Bread                                 | 99   |
| Pitta Bread                                           | 79   |
| Cheese Slice                                          | 30   |
| Pepe's Sauce (chilli/Garlic/Extra Hot/Piri Piri Mayo) | 30   |
| Piri Piri Sauces ' (250ml Bottle)                     | £3.9 |
| Piri Piri Salt (250g Bottle)                          | £2.9 |
|                                                       |      |

SIDES COLLECTION PEPE

\*\* Soft Drinks Industry Levy will apply on Drinks prices

† 6 tasty flavours to choose from! See the Pepe's Flavour Bar above.