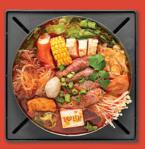

#### **BP CLASSIC**

Organic Napa · Organic Totu · Sliced Pork · Enoki Mushroom · Fish Cake · Clam · Quail Egg · Fried Taro · Meat Ball (Pork) · Nira · Pork Intestine · Preserved Vegetables · Tomato · Cilantro

none / mild / med / hot / flaming
\*Contains Peanut

LUNCH: \$17.99 / DINNER: \$18.99