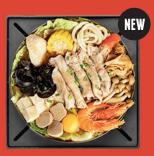

#### **TENDER LAMB**

Organic Napa · Vermicelli · Sliced Lamb ·
Enoki Mushroom · Imitation Crab Stick · Fish Cake ·
Fried Taro · Firm Tofu · Organic Bunashimeji
Mushroom · Pickled Mustard Greens · Tempura ·
Clam · Egg · Fried Tofu Skin · Green Onion · Cilantro

none / mild / med / hot / flaming
\*Contains Peanut

LUNCH: \$18.29 / DINNER: \$19.29