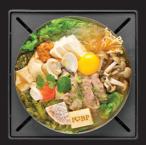

#### **MILK CREAM CURRY**

Organic Napa - Vermicelli - Sliced Pork -Enoki Mushroom - Imitation Crab Stick - Fish Ball -Fried Tofu Skin - Corn - Tempura - Potato -Chinese String Benn - Seg Salt Cream

none / mild / med / hot / flaming

LUNCH: \$17.99 / DINNER: \$18.99

3/16 - while supplies last