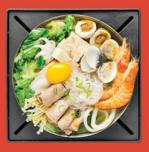

#### **SEAFOOD & TOFU**

Taiwanese Bok Choy · Shrimp · Sliced Pork · Enoki Mushroom · Iced Tofu · Baby Octopus · Clam · Cuttlefish Ring · Fish Fillet · Fuzhou Fish Ball · Vermicelli · Egg · Green Onion

none / mild / med / hot / flaming

LUNCH: \$17.89 / DINNER: \$18.89