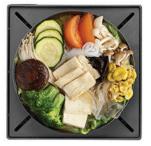

#### MUSHROOM VEGGIE

Organic Napa · Organic Firm Tofu · Organic Wide

Vermicelli · Organic Green Zucchini · Organic Tomato ·

Organic Bunapi Mushroom · Organic Bunashimeji

Mushroom · Organic Broccoli · Yellow Oyster Mushroom ·

Shiitake Mushroom · Konjac Jelly · Bean Curd ·

Enoki Mushroom · Organic Fungus

non-spicy only | vegetarian

LUNCH: \$17.89 / DINNER: \$18.89