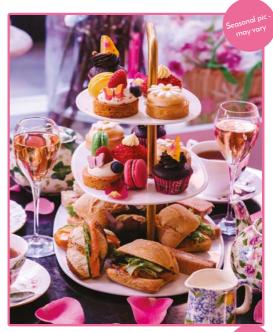

# BRIGIT'S BAKERY

| CLASSIC                        | £35 |
|--------------------------------|-----|
| WITH A GLASS OF PROSECCO       | £39 |
| WITH A GIN COCKTAIL (SLINGSBY) | £39 |
| WITH A GLASS OF CHAMPAGNE      | £43 |

# **BOTTOMLESS OPTIONS**

| PROSECCO                | £58 |
|-------------------------|-----|
| SLINGSBY'S GIN COCKTAIL | £58 |
| CHAMPAGNE               | £60 |

## – TEMPTATION - Your tea of

| 3 MACARONS                                   | £7.80 |
|----------------------------------------------|-------|
| SCONE + CLOTTED CREAM & JAM                  | £9.80 |
| ANY CAKE                                     | £9.80 |
| 2 CAKES + <sup>1/2</sup> BOTTLE OF CHAMPAGNE | £30   |