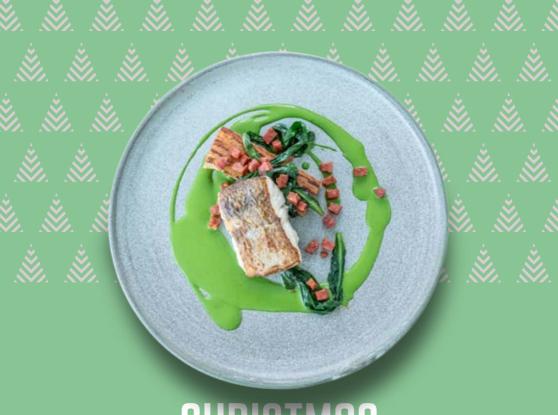

Roast hake, purple sprouting broccoli, caviar cream

BBQ King oyster mushroom, chickpea purée, saffron pickled celeriac (vg)

Roast Potatoes & sprouts for the table