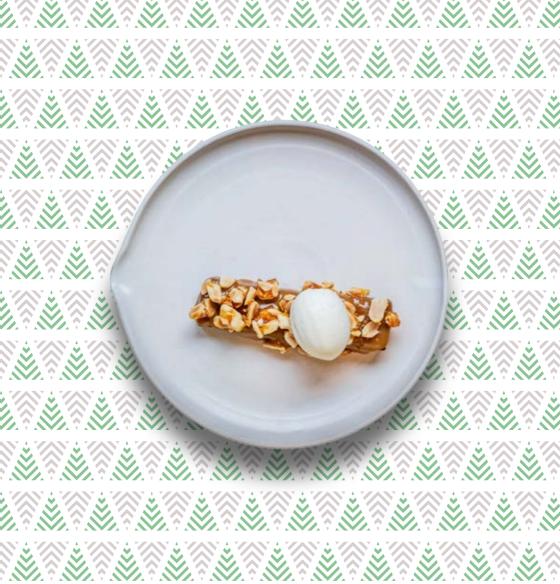

#### DESSERT

Farmyard Christmas pudding, brandy custard

Farmyard chocolate bar, miso caramel, peanut, milk sorbet

Polenta & griottine cherry cake, cherry sorbet, honeycomb (vg)