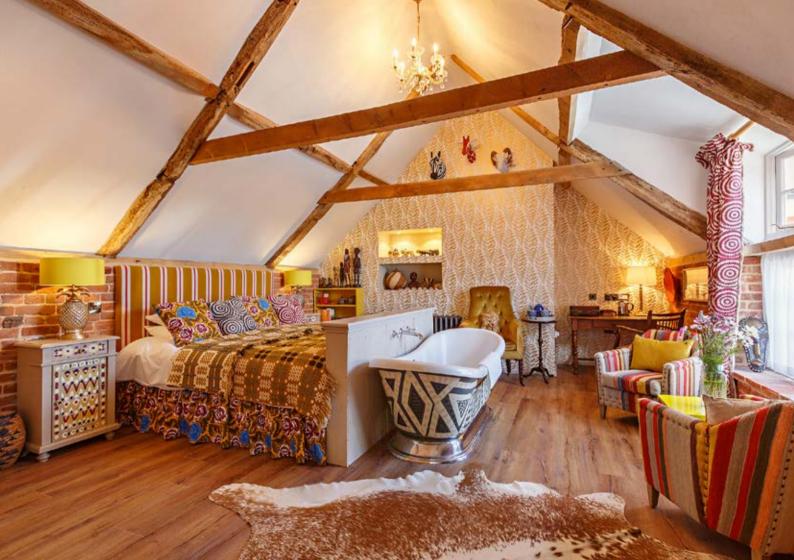

### BEDROOMS.

THE LUXURY "GRAND TOUR" bedrooms are anything but ordinary. Take yourself back to Georgian times in one of 8 Georgian-themed luxury bedrooms. These boutique rooms include weird and wonderful curiosities, enormous bath tubs, marble bathrooms, drench showers, state of the art sound systems and vinyl record players.