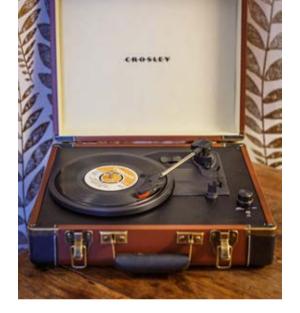

### BEDROOMS.

THE LUXURY "GRAND TOUR" bedrooms are anything but ordinary. Take yourself back to Georgian times in one of 8 Georgian-themed luxury bedrooms. These boutique rooms include weird and wonderful curiosities, enormous bath tubs, marble bathrooms, drench showers, state of the art sound systems and vinyl record players.