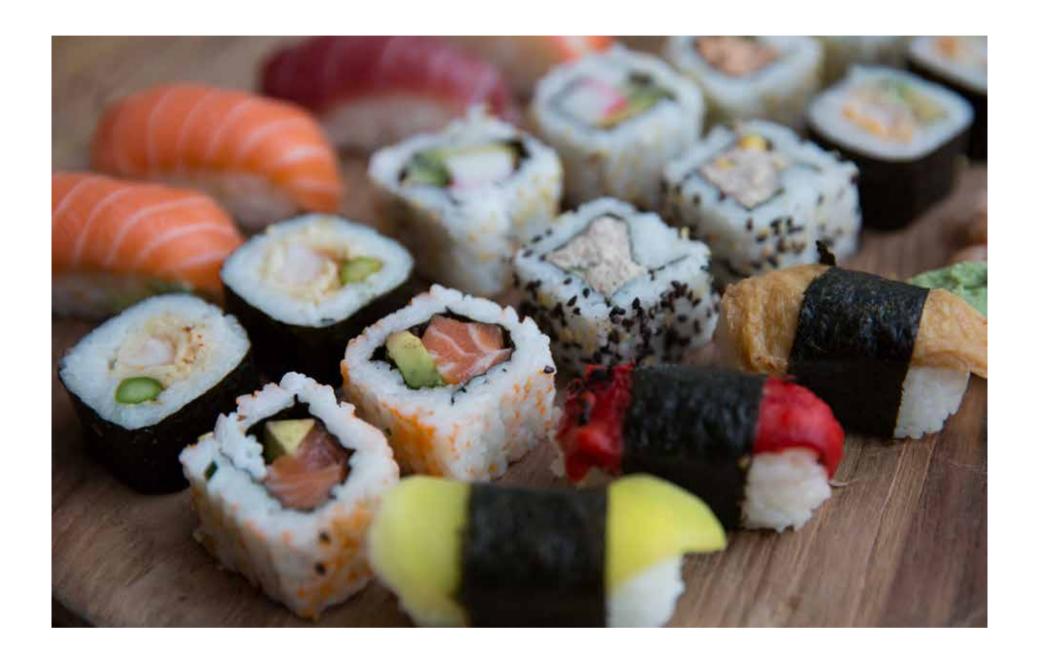

## OUR FAVOURITE SUSHI FOR SHARING!

PERFECT FOR LUNCH OR DINNER.

| SUSHI PLATTERS       |      |
|----------------------|------|
| SMALL SUSHI PLATTER  | €25  |
| 24 PCS               |      |
| MEDIUM SUSHI PLATTER | €50  |
| 48 PCS               |      |
| LARGE SUSHI PLATTER  | €100 |
| 100 PCS              |      |

ENJOY A COLOURFUL SELECTION OF THE FRESHEST SEAFOOD, CHICKEN, DUCK AND VEGETATION NIGIRI AND SUSHI MAKI. WE CAN CUSTOMISE YOUR ORDER TO SUIT ANY DIETARY REQUIREMENTS.

PLATTERS MAY VARY DUE TO SEASONALITY AND AVAILABILITY OF INGREDIENTS.