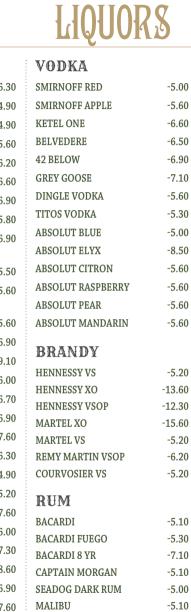

## WHISKEY

| IRISH WHISKEY              |        |
|----------------------------|--------|
| PADDY                      | -4.80  |
| ROE & CO                   | -6.60  |
|                            |        |
| JAMESON                    | -4.90  |
| JAMESON CASKMATES IPA      | -5.70  |
| JAMESON CASKMATES<br>STOUT | -5.40  |
| JAMESON 18 YR OLD          | -13.80 |
| BUSHMILLS                  | -4.90  |
| BLACKBUSH                  | -5.20  |
| BUSHMILLS 10 YR OLD        | -7.60  |
| BUSHMILLS 16 YR OLD        | -9.90  |
| BUSHMILLS 21 YR OLD        | -12.60 |
| TEELING SMALL BATCH        | -6.10  |
| TEELING SINGLE GRAIN       | -7.90  |
| TEELING SINGLE MALT        | -8.00  |
| TULLAMORE DEW              | -4.90  |
| TULLAMORE DEW X.O          | -5.50  |
| POWERS                     | -4.80  |
| POWERS JOHNS LANE          | -6.20  |
| POWERS 3 SWALLOWS          | -8.20  |
| GREEN SPOT                 | -7.70  |
| YELLOW SPOT 12 YR OLD      | -9.90  |
|                            |        |

|                                                                                                                                                                                                            | ¥                                                              |  |
|------------------------------------------------------------------------------------------------------------------------------------------------------------------------------------------------------------|----------------------------------------------------------------|--|
| REDBREAST 12 YR OLD                                                                                                                                                                                        | -6.90                                                          |  |
| REDBREAST 15 YR OLD                                                                                                                                                                                        | -13.10                                                         |  |
| RED BREAST 21YR OLD                                                                                                                                                                                        | -22.50                                                         |  |
| MIDLETON VERY RARE                                                                                                                                                                                         | -22.50                                                         |  |
| MIDLETON BARRY<br>CROCKETT LEGACY                                                                                                                                                                          | -25.10                                                         |  |
| Irish Whiskey is now<br>fastest growing spirit in th<br>and a category we take grea<br>This selection highlight<br>4 Distinct styles of Irish V<br>Single Pot Still, Single Ma<br>Grain, & Blended Irish W | he world,<br>It pride in.<br>Its the<br>Vhiskey,<br>It, Single |  |
| 000                                                                                                                                                                                                        | Thiskey.                                                       |  |

|   | SCOTCH WHISKY                  |       |
|---|--------------------------------|-------|
|   | HAIG                           | -5.00 |
| ) | TEACHERS                       | -5.00 |
| ) | J&B RARE                       | -5.00 |
| ) | GLENMORANGIE 10YR OLD          | -6.30 |
| ) | FAMOUS GROUSE                  | -5.00 |
|   | BLACK AND WHITE                | -5.00 |
| ) | GLENFIDDICH 12 YR OLD          | -7.10 |
|   | JOHNNIE WALKER<br>RED LABEL    | -6.00 |
|   | JOHNNIE WALKER<br>BLACK LABEL  | -7.00 |
|   | AMERICAN<br>WHISKEY            |       |
|   | BUFFALO TRACE                  | -5.50 |
|   | JACK DANIELS                   | -5.50 |
|   | JACK DANIELS<br>SINGLE BARREL  | -7.90 |
|   | JACK DANIELS<br>GENTLEMAN JACK | -7.60 |
|   | JIM BEAM                       | -5.50 |
|   | WILD TURKEY 101                | -5.50 |
|   | WILD TURKEY RARE               | -7.10 |
|   | WOODFORD RESERVE               | -7.10 |
|   | CANADIAN CLUB                  | -5.50 |
|   | SOUTHERN COMFORT               | -5.40 |
|   |                                |       |

| GIN                       |       |
|---------------------------|-------|
| DINGLE GIN                | -6.3  |
| CORK GIN                  | -4.9  |
| BOMBAY SAPHIRE (n)        | -4.9  |
| HA'PENNY DUBLIN DRY GIN   | -5.6  |
| HA'PENNY RHUBARB GIN      | -6.2  |
| TANQUERAY                 | -6.6  |
| HENDRICKS                 | -6.9  |
| MINKE GIN                 | -5.8  |
| METHOD & MADNESS          | -6.9  |
| BEEFEATER                 |       |
| LONDON DRY (n)            | -5.5  |
| BEEFEATER PINK            | -5.6  |
| BEEFEATER<br>BLOOD ORANGE | -5.6  |
| BULLDOG (n)               | - 6.9 |
| MONKEY 47                 | -9.1  |
| BLACKWATER STRAWBERRY     | -6.0  |
| MIL GIN                   | -6.7  |
| MOR GIN                   | -6.9  |
| OPIHR                     | -7.6  |
| BONAC 24                  | -6.3  |
| GORDONS GIN               | -4.9  |
| GORDONS PINK GIN          | -5.2  |
| TANQUERAY 10              | -7.6  |
| BROCKMANS (n)             | -6.0  |
| GIN MARE (n)              | -7.3  |
| COPPERHEAD                | -8.6  |
| GUNPOWDER                 | -6.9  |
| BLOOM LONDON              | -7.6  |
| BLOOM & ELDERFLOWER       | -9.8  |
| CEDARS N/A                | -5.0  |

ALLERGENS GUIDE

(gl) Gluten (sd) Sulphur Dioxide (d) Dairy (n) Nuts

| KUM                    |       |
|------------------------|-------|
| HAVANA CLUB 3 YR       | -6.20 |
| ZACONEY                | -5.30 |
| BLACK DOG SPICED       | -5.00 |
| SHERRY & PORT          |       |
|                        |       |
|                        | -5.30 |
| SANDEMAN 3 STAR (sd)   | -5.30 |
| TIO PEPE (sd)          | -5.30 |
| VERMOUTHS              |       |
| MARTINI EXTRA DRY (sd) | -5.50 |
| MARTINI ROSSO (sd)     | -5.50 |
| MARTINI BIANCO (sd)    | -5.50 |
| CAMPARI                | -5.50 |
| DUBONNET (sd)          | -5.50 |
| PIMMS                  | -5.30 |
| LIQUEURS               |       |
|                        |       |
| JAGERMEISTER           | -6.10 |
| SAMBUCA                | -6.10 |
| FERNET BRANCA          | -5.60 |
| PERNOD                 | -5.50 |
| TIA MARIA              | -5.50 |
| KAHLUA                 | -5.50 |
| FRANGELICO (n)         | -5.50 |
| BAILEYS (d)            | -5.50 |
| COINTREAU              | -5.50 |
| DRAMBUIE               | -5.50 |
| IRISH MIST             | -5.50 |
| DUBLINER               | -5.50 |
| TEQUILA                | -5.50 |
| DISSARRONO             | -5.50 |
| APEROL                 | -5.50 |
| CRÈME DE MENTHE        | -5.50 |
| PEACH SCHNAPPS         | -4.90 |
|                        |       |

RIIM

To mark the 60th year since Bill Chawke first opened the doors of Bill Chawke's Pub in Adare, we are proud to honour him & the legacy within the Irish Pub trade that he started in 1959, by announcing the introduction of our first exclusive beer!