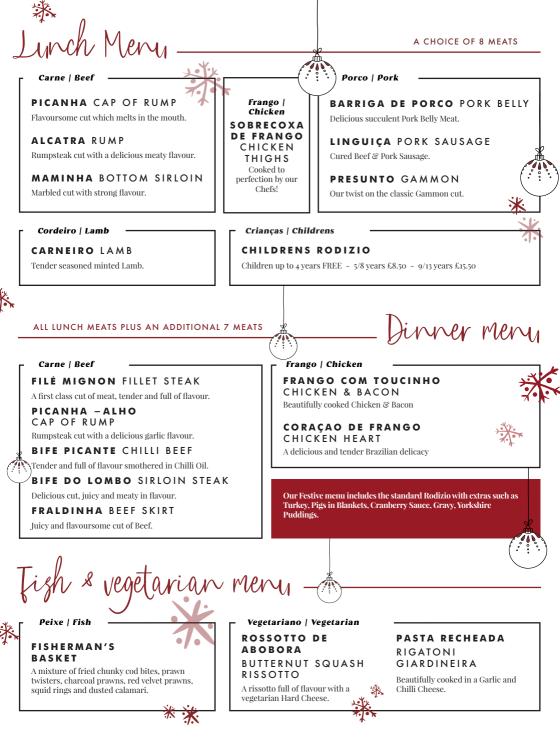

## Eat Drink & be Merry

\*

LUNCH MENU £24.95 PP

A selection of 8 meats. Served daily from 12pm - 4pm

## DINNER MENU £34.95 PP

A selection of 15 meats. Served daily from 4pm

## \*Excludes Christmas Day & New Years Eve from 4pm

At Estabulo you really are the one in charge of your dining experience. Start by visiting our gourmet salad bar and hot buffet, where you will be able to choose from our stunning range of fresh salads, vegetables breads and hot dishes.

£13.95 PP

£18.95 PP

£20.95 PP

VEGETARIAN LUNCH MENU

VEGETARIAN DINNER MENU

FISH LUNCH & DINNER

Once you are ready for the meats, simply turn your small round card to green and our Passadors will start bringing out flame grilled meats. When you are finished or just need a break turn the card to the red side. To resume just turn the card back to the green side and the passadors will resume.