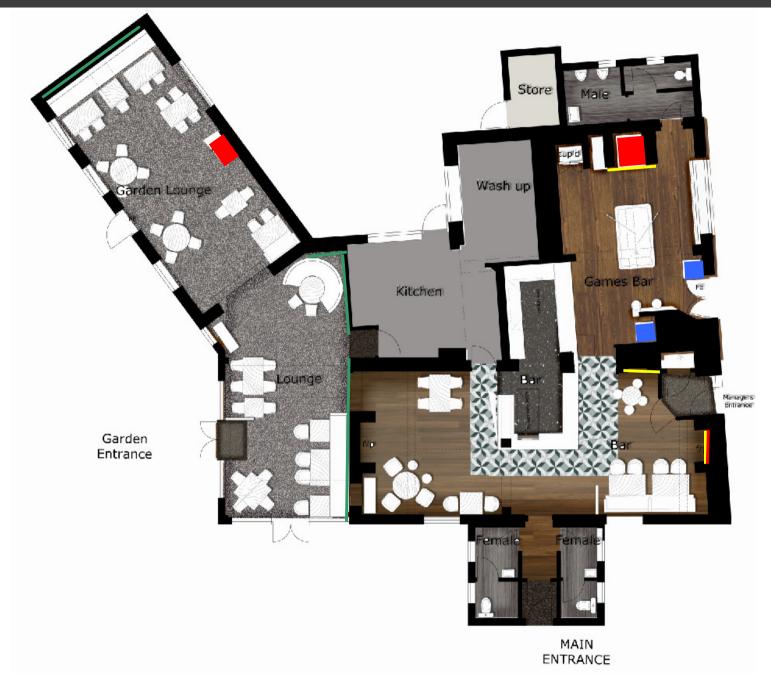

## PROPOSED PLAN

| Proposed Gross<br>Customer Area                                   | 153m squ |  |
|-------------------------------------------------------------------|----------|--|
| Proposed Drinking<br>Area (incl serveries<br>and trade corridors) | 85m squ  |  |
| Proposed Dining<br>Area (incl serveries<br>and trade corridors)   | 68m squ  |  |
| Proposed Drinking<br>Covers                                       | 25       |  |
| Proposed Dining<br>Covers                                         | 52       |  |
| Proposed External<br>Covers                                       | 40       |  |