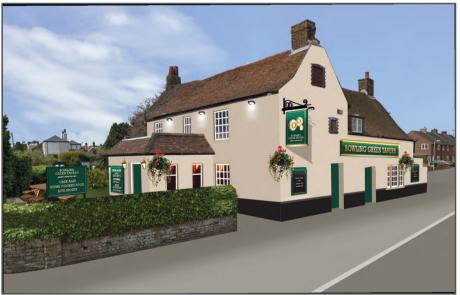

**OUTLET NAME:** Bowling Green Tavern

**AREA:** 221

OUTLET NUMBER: 201780

**CURRENT SEGMENT:** Mainstream Community **PROPOSED SEGMENT:** Mainstream Community

OUTLET ADDRESS: 164 Church Path

Deal

CT14 9UD





**EXISTING EXTERNALS TO PUB** 

PROPOSED EXTERNALS TO PUB



## **PROJECT CORE VALUES**

Bowling Green Tavern is a traditional community pub in Deal, Kent. It has a comfortable bar with games area as well as a large family restaurant and lounge.

The pub also offers an enclosed outdoor garden with play equipment. Upgrade internally and externally to make trade area more workable by improving access and visibility to all zones.

•



**ORDNANCE SURVEY** 



**LOCATION PLAN** 



## **EXISTING PLAN**

## PROPOSED PLAN









| Proposed Gross<br>Customer Area                                   | 153m squ |  |
|-------------------------------------------------------------------|----------|--|
| Proposed Drinking<br>Area (incl serveries<br>and trade corridors) | 85m squ  |  |
| Proposed Dini