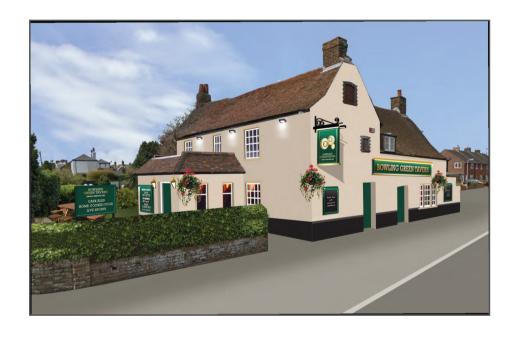

<br>Area (incl serveries<br>and trade corridors) | 85m squ  |  |
| Proposed Dining<br>Area (incl serveries<br>and trade corridors)   | 68m squ  |  |
| Proposed Drinking<br>Covers                                       | 25       |  |
| Proposed Dining<br>Covers                                         | 52       |  |
| Proposed External<br>Covers                                       | 40       |  |













The Bowling Green,

Kent

curtains

feature wallpapers





wall colour



T&G colour 1



painted t & g



painted existing bar front



fixed seating









patterned bar walk



leathers







TRADING AREA MOODBOARD



new carpet



















feature wallpapers





timber effect vinyl floor PROPOSED SIGNAGE SCHEME - DAY SHOT

## **PROPOSED SIGNAGE SCHEME - NIGHT SHOT**





**COLOUR REFERENCE** 











| Punch    | Falcon | Schedule of works                                                                 |
|----------|--------|-----------------------------------------------------------------------------------|
|          |        | BAR AND LOUNGE                                                                    |
|          |        | Strip out and disposal of redundant structure, finishes, fixtures etc.            |
|          |        | Full internal redecorations.                                                      |
|          |        | New bar servery.                                                                  |
|          |        | New timber effect flooring to trade area and pool room.                           |
|          |        |