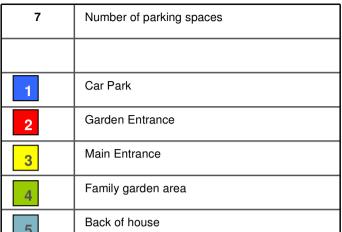

## **EXISTING PLAN**

## PROPOSED PLAN

| Proposed Gross<br>Customer Area                                   | 153m squ |  |
|-------------------------------------------------------------------|----------|--|
| Proposed Drinking<br>Area (incl serveries<br>and trade corridors) | 85m squ  |  |
| Proposed Dining<br>Area (incl serveries<br>and trade corridors)   | 68m squ  |  |
| Proposed Drinking<br>Covers                                       | 25       |  |
| Proposed Dining<br>Covers                                         | 52       |  |
| Proposed External<br>Covers                                       | 40       |  |