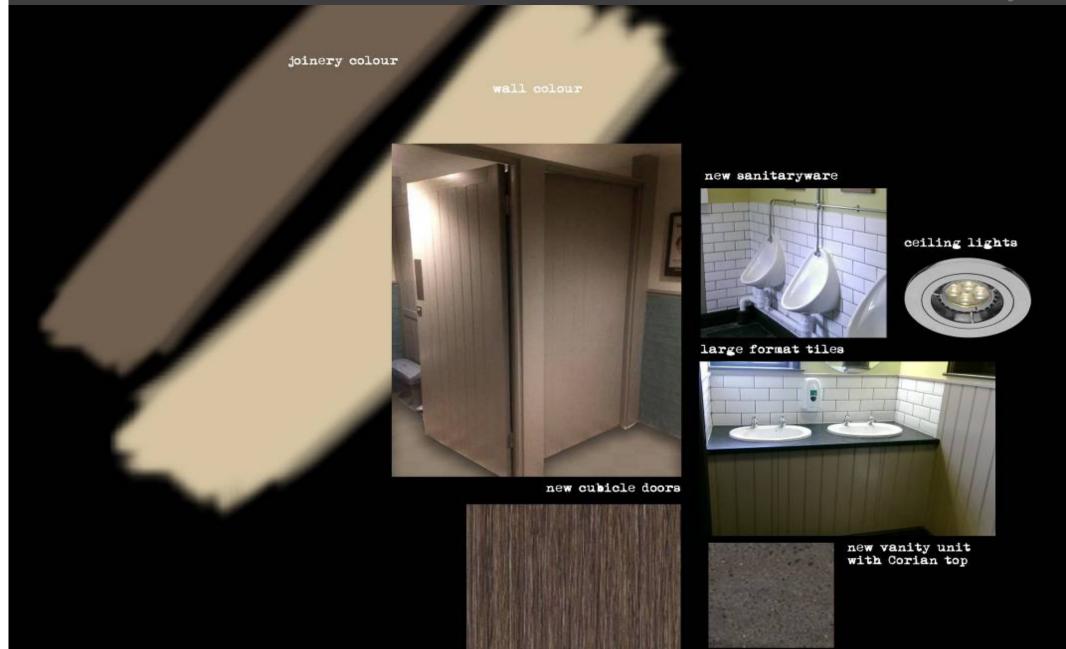

## **PROPOSED SIGNAGE SCHEME - NIGHT SHOT**

**COLOUR REFERENCE** 

| Punch    | Falcon | Schedule of works                                                                 |
|----------|--------|-----------------------------------------------------------------------------------|
|          |        | BAR AND LOUNGE                                                                    |
|          |        | Strip out and disposal of redundant structure, finishes, fixtures etc.            |
|          |        | Full internal redecorations.                                                      |
|          |        | New bar servery.                                                                  |
|          |        | New timber effect flooring to trade area and pool room.                           |
|          |        | Improvements to lighting to back bar – electrical work.                           |
|          |        | New tiled floor finish to bar walk                                                |
|          |        | New high level drink shelves.                                                     |
|          |        | Doors removed between lounge rooms and structure opened up                        |
|          |        | Form new entrance lobby                                                           |
|          |        | Refurbish and supplement bar furniture.                                           |
|          |        | New artworks and bric a brac.                                                     |
|          |        | Agreed F&F installations including new trade carpets, rugs, entrance matting etc. |
|          |        | New decorative light fittings.                                                    |
|          |        | New internal signage.                                                             |
|          |        | New entrance matting.                                                             |
|          |        | New carpet supply and fit.                                                        |
|          |        | New light fittings.                                                               |
|          |        | TOILETS                                                                           |
|          |        | Re furbish existing toilets                                                       |
|          |        | New vanity unit to female and males toilets                                       |
|          |        | Lay new floor to toilets                                                          |
|          |        | Supply and plumb new sanitary ware to female and males toilets                    |
|          |        | New tiles to dado height                                                          |
|          |        | New decorations throughout                                                        |
|          |        |                                                                                   |
|          |        |                                                                                   |
| <u> </u> |        |                                                                                   |
|          |        |                                                                                   |
|          |        |                                                                                   |

| SUPPLY ITEM             | SUPPLIER       | PRODUCT                              | QUANITY | Punch | Falcon |  |  |  |
|-------------------------|----------------|--------------------------------------|---------|-------|--------|--|--|--|
| BATHROOM                | BATHROOM       |                                      |         |       |        |  |  |  |
| VINYL FLOORING          | FORBO          | SURESTEP WOOD GREY SEAGRASS<br>18562 | 15m2    |       |        |  |  |  |
| WALL TILING Full Height | Nick Firth     | Arena 600 x 200                      | 31m2    |       |        |  |  |  |
| SANITARY WARE           | ISEAL STANDARD | SANDRINGHAM 21 WASHBASIN             | 3no     |       |        |  |  |  |
| SANITARY WARE           | IDEAL STANDARD | SANDRINGHAM 21                       | 3no     |       |        |  |  |  |
| OUTDOOR                 |                |                                      |         |       |        |  |  |  |
| BENCHES                 | ECLIPSE        | PACKAGE 1 & 2                        | TBC     |       |        |  |  |  |
|                         |                |                                      |         |       |        |  |  |  |
|                         |                |                                      |         |       | П      |  |  |  |
|                         |                |                                      |         |       | $\Box$ |  |  |  |
| SUPPLIES & SERV         | VICES          |                                      | •       |       |        |  |  |  |
| TOILET ACCESSORIES      | PHS            | VARIOUS                              | VARIOUS |       |        |  |  |  |
|                         |                |                                      |         |       |        |  |  |  |
|                         |                |                                      |         |       |        |  |  |  |
|                         |                |                                      |         |       |        |  |  |  |
|                         |                |                                      |         |       |        |  |  |  |
|                         |                |                                      |         |       |        |  |  |  |
|                         |                |                                      |         |       |        |  |  |  |
|                         |                |                                      |         |       |        |  |  |  |
|                         |                |                                      |         |       |        |  |  |  |
|                         |                |                                      |         |       |        |  |  |  |
|                         |                |                                      |         |       |        |  |  |  |
|                         |                |                                      |         |       |        |  |  |  |
|                         |                |                                      |         |       |        |  |  |  |
|                         |                |                                      |         |       |        |  |  |  |
|                         |                |                                      |         |       |        |  |  |  |
|                         |                |                                      |         |       |        |  |  |  |
|                         |                |                                      |         |       |        |  |  |  |
|                         |                |                                      |         |       |        |  |  |  |
|                         |                |                                      |         |       |        |  |  |  |