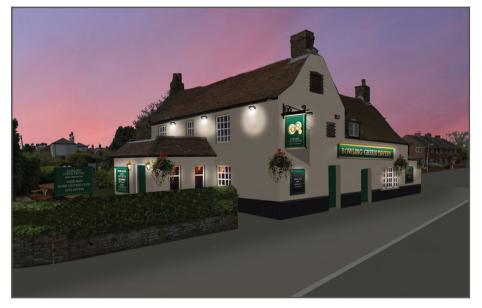

## **PROPOSED SIGNAGE SCHEME - NIGHT SHOT**

**COLOUR REFERENCE** 

| Punch    | Falcon | Schedule of works                                                                 |
|----------|--------|-----------------------------------------------------------------------------------|
|          |        | BAR AND LOUNGE                                                                    |
|          |        | Strip out and disposal of redundant structure, finishes, fixtures etc.            |
|          |        | Full internal redecorations.                                                      |
|          |        | New bar servery.                                                                  |
|          |        | New timber effect flooring to trade area and pool room.                           |
|          |        | Improvements to lighting to back bar – electrical work.                           |
|          |        | New tiled floor finish to bar walk                                                |
|          |        | New high level drink shelves.                                                     |
|          |        | Doors removed between lounge rooms and structure opened up                        |
|          |        | Form new entrance lobby                                                           |
|          |        | Refurbish and supplement bar furniture.                                           |
|          |        | New artworks and bric a brac.                                                     |
|          |        | Agreed F&F installations including new trade carpets, rugs, entrance matting etc. |
|          |        | New decorative light fittings.                                                    |
|          |        | New internal signage.                                                             |
|          |        | New entrance matting.                                                             |
|          |        | New carpet supply and fit.                                                        |
|          |        | New light fittings.                                                               |
|          |        | TOILETS                                                                           |
|          |        | Re furbish existing toilets                                                       |
|          |        | New vanity unit to female and males toilets                                       |
|          |        | Lay new floor to toilets                                                          |
|          |        | Supply and plumb new sanitary ware to female and males toilets                    |
|          |        | New tiles to dado height                                                          |
|          |        | New decorations throughout                                                        |
|          |        |                                                                                   |
|          |        |                                                                                   |
| <u> </u> |        |                                                                                   |
|          |        |                                                                                   |
|          |        |                                                                                   |