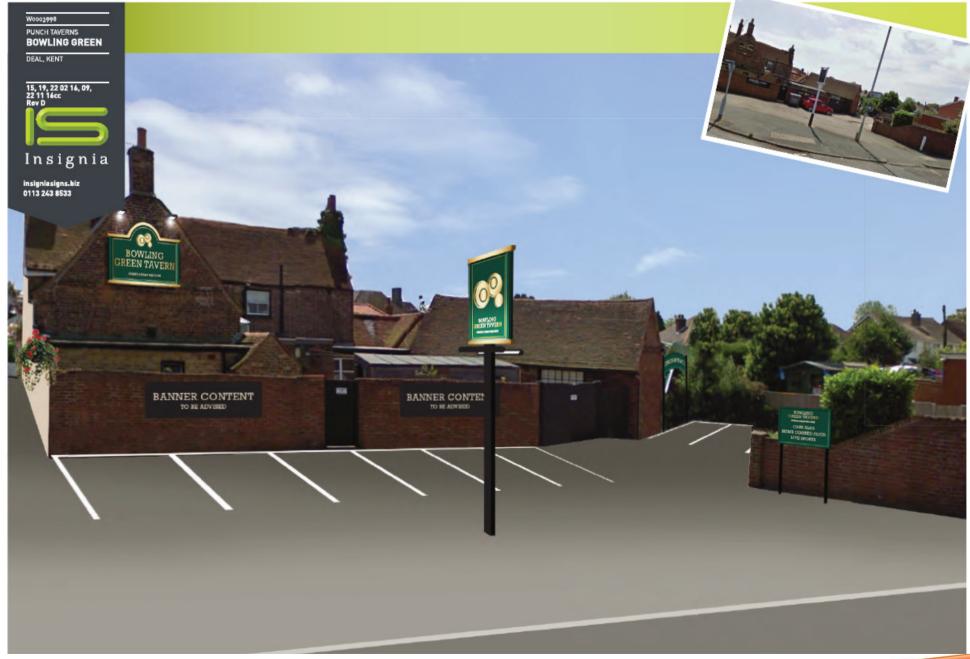

PROPOSED EXTERNALS TO PUB

## **PROJECT CORE VALUES**

Bowling Green Tavern is a traditional community pub in Deal, Kent. It has a comfortable bar with games area as well as a large family restaurant and lounge.

The pub also offers an enclosed outdoor garden with play equipment. Upgrade internally and externally to make trade area more workable by improving access and visibility to all zones.