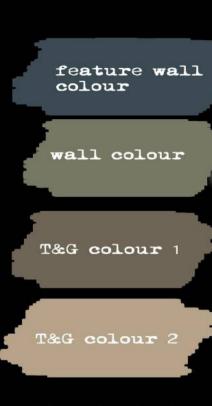

The Bowling Green,

Kent

curtains

feature wallpapers

wall colour

T&G colour 1

painted t & g

painted existing bar front