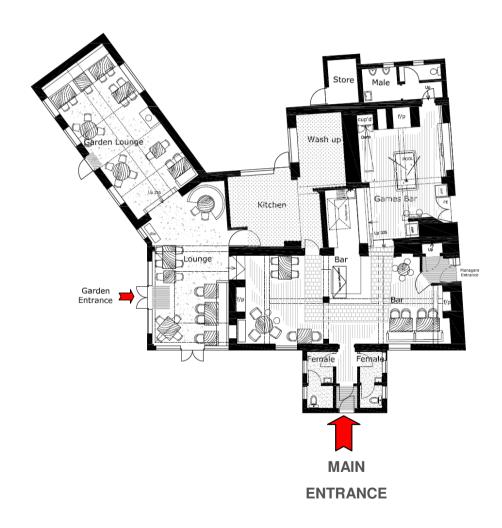

## PROPOSED PLAN

| Proposed Gross<br>Customer Area                                   | 153m squ |  |
|-------------------------------------------------------------------|----------|--|
| Proposed Drinking<br>Area (incl serveries<br>and trade corridors) | 85m squ  |  |
| Proposed Dining<br>Area (incl serveries<br>and trade corridors)   | 68m squ  |  |
| Proposed Drinking<br>Covers                                       | 25       |  |
| Proposed Dining<br>Covers                                         | 52       |  |
| Proposed External<br>Covers                                       | 40       |  |