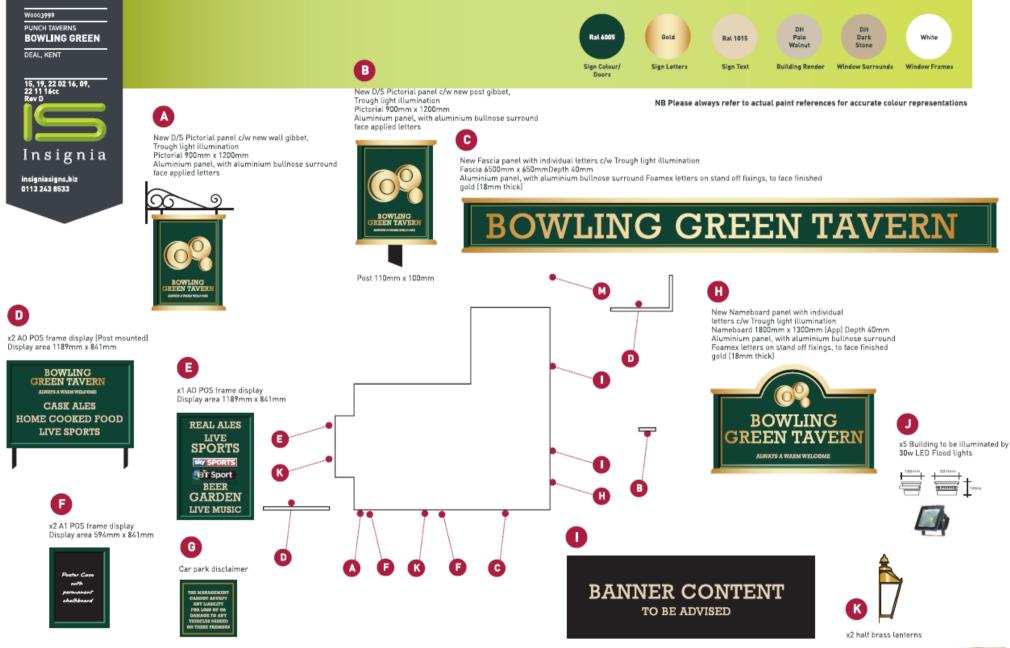

fixed seating

patterned bar walk

leathers

TRADING AREA MOODBOARD

new carpet

feature wallpapers

timber effect vinyl floor PROPOSED SIGNAGE SCHEME - DAY SHOT

## **PROPOSED SIGNAGE SCHEME - NIGHT SHOT**

**COLOUR REFERENCE** 

| Punch    | Falcon | Schedule of works                                                                 |
|----------|--------|-----------------------------------------------------------------------------------|
|          |        | BAR AND LOUNGE                                                                    |
|          |        | Strip out and disposal of redundant structure, finishes, fixtures etc.            |
|          |        | Full internal redecorations.                                                      |
|          |        | New bar servery.                                                                  |
|          |        | New timber effect flooring to trade area and pool room.                           |
|          |        | Improvements to lighting to back bar – electrical work.                           |
|          |        | New tiled floor finish to bar walk                                                |
|          |        | New high level drink shelves.                                                     |
|          |        | Doors removed between lounge rooms and structure opened up                        |
|          |        | Form new entrance lobby                                                           |
|          |        | Refurbish and supplement bar furniture.                                           |
|          |        | New artworks and bric a brac.                                                     |
|          |        | Agreed F&F installations including new trade carpets, rugs, entrance matting etc. |
|          |        | New decorative light fittings.                                                    |
|          |        | New internal signage.                                                             |
|          |        | New entrance matting.                                                             |
|          |        | New carpet supply and fit.                                                        |
|          |        | New light fittings.                                                               |
|          |        | TOILETS                                                                           |
|          |        | Re furbish existing toilets                                                       |
|          |        | New vanity unit to female and males toilets                                       |
|          |        | Lay new floor to toilets                                                          |
|          |        | Supply and plumb new sanitary ware to female and males toilets                    |
|          |        | New tiles to dado height                                                          |
|          |        | New decorations throughout                                                        |
|          |        |                                                                                   |
|          |        |                                                                                   |
| <u> </u> |        |                                                                                   |
|          |        |                                                                                   |
|          |        |                                                                                   |

| D     | Falcon |                                                      |  |  |  |  |
|-------|--------|------------------------------------------------------|--|--|--|--|
| Punch | raicon | ochedule of works                                    |  |  |  |  |
|       |        | EXTERNAL WORKS                                       |  |  |  |  |
|       |        | Full decorations.                                    |  |  |  |  |
|       |        | New external signage scheme by specialist contractor |  |  |  |  |
|       |        | Make good garden shelter                             |  |  |  |  |
|       |        | Repairs to be made to children's slide and decorate  |  |  |  |  |
|       |        | New planters and planting                            |  |  |  |  |
|       |        | New External furniture.                              |  |  |  |  |
|       |        | KITCHEN                                              |  |  |  |  |
|       |        | New extract required.                                |  |  |  |  |
|       |        | Services alteration to kitchen.                      |  |  |  |  |
|       |        | New Equipment.                                       |  |  |  |  |
|       |        |                                                      |  |  |  |  |
|       |        |                                                      |  |  |  |  |
|       |        |                                                      |  |  |  |  |
|       |        |                                                      |  |  |  |  |
|       |        |                                                      |  |  |  |  |
|       |        |                                                      |  |  |  |  |
|       |        |                                                      |  |  |  |  |
|       |        |                                                      |  |  |  |  |
|       |        |                                                      |  |  |  |  |
|       |        |                                                      |  |  |  |  |
|       |        |                                                      |  |  |  |  |
|       |        |                                                      |  |  |  |  |
|       |        |                                                      |  |  |  |  |
|       |        |                                                      |  |  |  |  |
|       |        |                                                      |  |  |  |  |
|       |        |                                                      |  |  |  |  |
|       |        |                                                      |  |  |  |  |