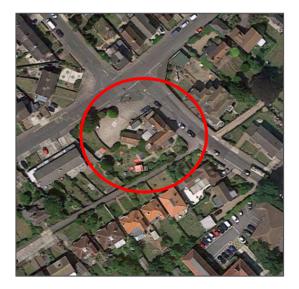

**OUTLET NAME:** Bowling Green Tavern

**AREA:** 221

OUTLET NUMBER: 201780

**CURRENT SEGMENT:** Mainstream Community **PROPOSED SEGMENT:** Mainstream Community

OUTLET ADDRESS: 164 Church Path

Deal

CT14 9UD





**EXISTING EXTERNALS TO PUB** 

PROPOSED EXTERNALS TO PUB



## **PROJECT CORE VALUES**

Bowling Green Tavern is a traditional community pub in Deal, Kent. It has a comfortable bar with games area as well as a large family restaurant and lounge.

The pub also offers an enclosed outdoor garden with play equipment. Upgrade internally and externally to make trade area more workable by improving access and visibility to all zones.

•



**ORDNANCE SURVEY** 



**LOCATION PLAN** 



## **EXISTING PLAN**

## PROPOSED PLAN









| Proposed Gross<br>Customer Area                                   | 153m squ |  |
|-------------------------------------------------------------------|----------|--|
| Proposed Drinking<br>Area (incl serveries<br>and trade corridors) | 85m squ  |  |
| Proposed Dining<br>Area (incl serveries<br>and trade corridors)   | 68m squ  |  |
| Proposed Drinking<br>Covers                                       | 25       |  |
| Proposed Dining<br>Covers                                         | 52       |  |
| Proposed External<br>Covers                                       | 40       |  |













The Bowling Green,

Kent

curtains

feature wallpapers





wall colour



T&G colour 1



painted t & g



painted existing ba