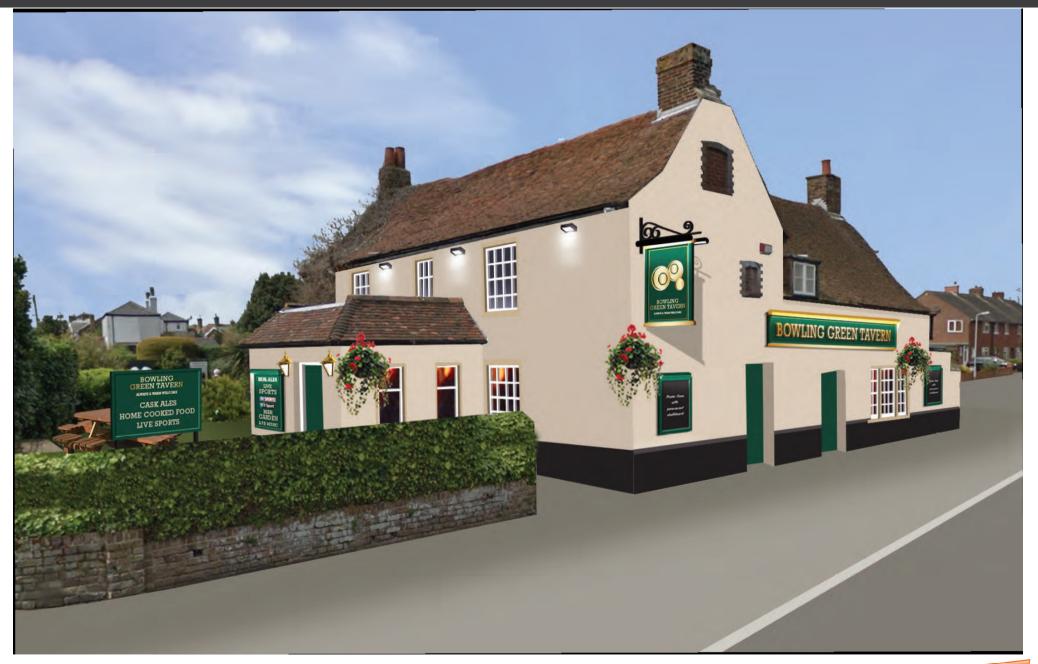

**OUTLET NAME:** Bowling Green Tavern

**AREA:** 221

OUTLET NUMBER: 201780

**CURRENT SEGMENT:** Mainstream Community **PROPOSED SEGMENT:** Mainstream Community

OUTLET ADDRESS: 164 Church Path

Deal

CT14 9UD





**EXISTING EXTERNALS TO PUB** 

PROPOSED EXTERNALS TO PUB



## **PROJECT CORE VALUES**

Bowling Green Tavern is a traditional community pub in Deal, Kent. It has a comfortable bar with games area as well as a large family restaurant and lounge.

The pub also offers an enclosed outdoor garden with play equipment. Upgrade internally and externally to make trade area more workable by improving access and visibility to all zones.

•



**ORDNANCE SURVEY** 



**LOCATION PLAN** 



## **EXISTING PLAN**

## PROPOSED PLAN









| Proposed Gross<br>Customer Area