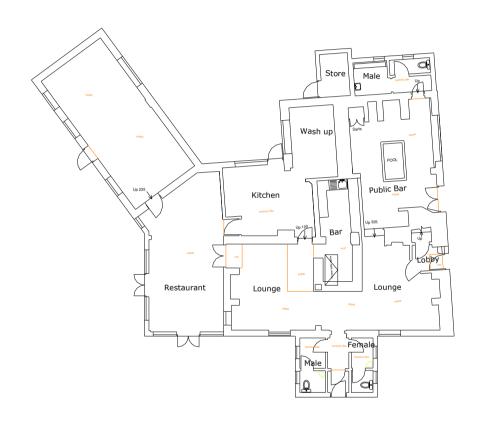

**OUTLET NAME:** Bowling Green Tavern

**AREA:** 221

OUTLET NUMBER: 201780

**CURRENT SEGMENT:** Mainstream Community **PROPOSED SEGMENT:** Mainstream Community

OUTLET ADDRESS: 164 Church Path

Deal

CT14 9UD





**EXISTING EXTERNALS TO PUB** 

PROPOSED EXTERNALS TO PUB



## **PROJECT CORE VALUES**

Bowling Green Tavern is a traditional community pub in Deal, Kent. It has a comfortable bar with games area as well as a large family restaurant and lounge.

The pub also offers an enclosed outdoor garden with play equipment. Upgrade internally and externally to make trade area more workable by improving access and visibility to all zones.

•



**ORDNANCE SURVEY** 



**LOCATION PLAN** 



## **EXISTING PLAN**

## PROPOSED PLAN









| Proposed Gross<br>Customer Area                                   | 153m squ |  |
|-------------------------------------------------------------------|----------|--|
| Proposed Drinking<br>Area (incl serveries<br>and trade corridors) | 85m squ  |  |
| Proposed Dining<br>Area (incl serveries<br>and trade corridors)   | 68m squ  |  |
| Proposed Drinking<br>Covers                                       | 25       |  |
| Proposed Dining<br>Covers                                         | 52       |  |
| Proposed External<br>Covers                                       | 40       |  |













The Bowling Green,

Kent

curtains

feature wallpapers





wall colour



T&G colour 1



painted t & g



painted existing bar front



fixed seating









patterned bar walk



leathers