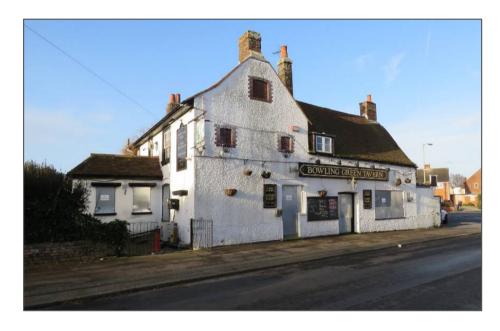

**OUTLET NAME:** Bowling Green Tavern

**AREA:** 221

OUTLET NUMBER: 201780

**CURRENT SEGMENT:** Mainstream Community **PROPOSED SEGMENT:** Mainstream Community

OUTLET ADDRESS: 164 Church Path

Deal

CT14 9UD

**EXISTING EXTERNALS TO PUB** 