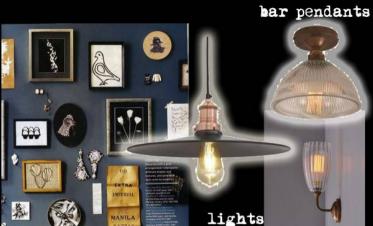

fixed seating

patterned bar walk

leathers

TRADING AREA MOODBOARD

new carpet

feature wallpapers

timber effect vinyl floor PROPOSED SIGNAGE SCHEME - DAY SHOT