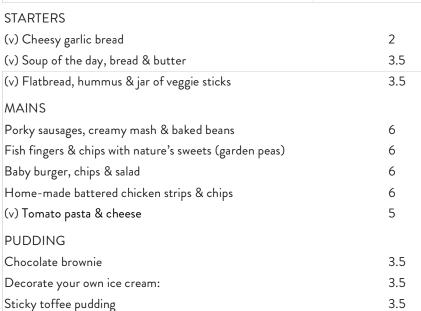

## WOR BAIRNS SCRAN

WEEKEND BRUNCH (9:30-11:30)

Scranny Scrambled eggs on toast (with crispy bacon) 3 / 4

Farty clarty beans on toast 3

Canny Pancakes with Nutella & banana; or bacon & maple syrup 4

Baby Belta: sausage, bacon, egg, toast, beans (half what yer Ma & Da get) 4.5

Good-for-you porridge with sliced banana & winter berry compote 3

© Illustrations copyright Lizzie Townsley and Molly Hook

'v': vegetarian; 've': vegan; 'gf': gluten free; Please let us know if you have any dietary requirements. Always ask for our Allergen Matrix every time you order. Whilst we try to avoid cross-contamination we cannot guarantee any dish is allergen-free. GM soya/maize not used.