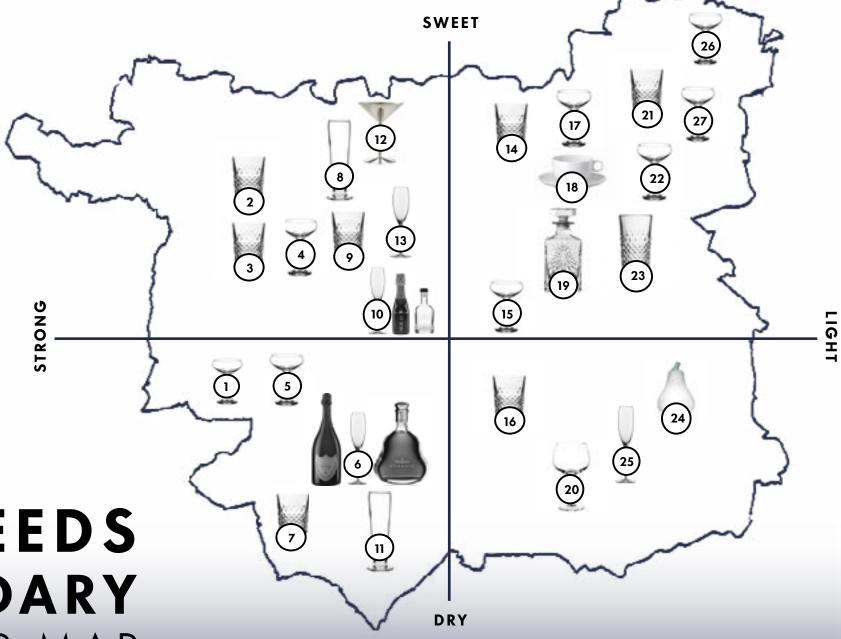

THE LEEDS
BOUNDARY
FLAVOUR MAP

Flavour Map Number: 19

Corn Old Fashioned

Flavour Map Number: 2

Flavour Map Number: 1

Flavour Map Number: 13