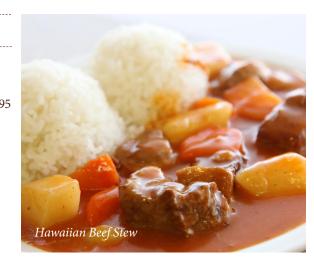

#### SIGNATURE HAWAIIAN COMBO PLATES

Combo plate are served with white or brown rice, pipikaula, and haupia with choice of lomi salmon, potato-mac salad, or Maui greens.

TRIPE/HUMBUG. NA'AU OR CHICKEN LONG RICE COMBO 13.95 SQUID LŪ'AU OR KĀLUA PIG COMBO 14.95 HAWAIIAN BEEF STEW COMBO 14.95 **BUTTERFISH N' COLLAR STEW GRAVY** Market Price LAU LAU COMBO Pork 17.95 or Chicken 16.95