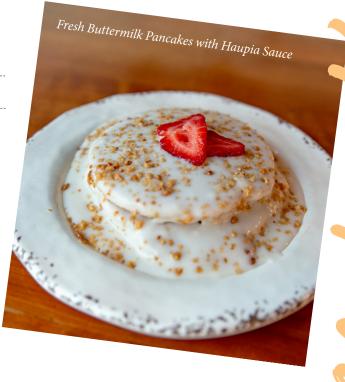

#### FRESH BUTTERMILK PANCAKES

with housemade ube, guava, haupia or lilikoʻi sauce and toasted macadamia nuts

Short Stack (2 pancakes) 7.95 Full Stack (3 pancakes) 9.95

Add fresh banana +1.00