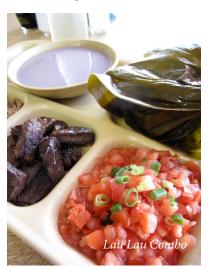

#### SIGNATURE HAWAIIAN COMBO PLATES

Combo plate are served with white or brown rice, pipikaula, and haupia with choice of lomi salmon, potato-mac salad, or Maui greens.

TRIPE/HUMBUG. NA'AU OR CHICKEN LONG RICE COMBO 13.95 SQUID LŪ'AU OR KĀLUA PIG COMBO 14.95 HAWAIIAN BEEF STEW COMBO 14.95 **BUTTERFISH N' COLLAR STEW GRAVY** Market Price LAU LAU COMBO Pork 17.95 or Chicken 16.95