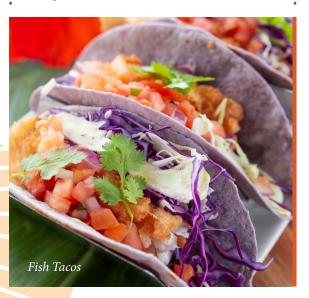

Served with pineapple and papaya salsa.

FISH TACOS 15.95

"Local catch of the day" served on three 6" ube tortilla, chili aioli, avocado mousse, shredded lettuce, and salsa.