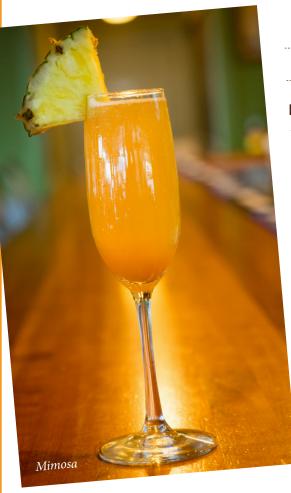

#### HAWAIIAN CHILI PEPPER BLOODY MARY 9.00

Housemade bloody mary mix, Hawaiian chili pepper water, Tito's\* vodka, and a shot of lomi salmon

MIMOSA 8.00

Available with lilikoʻi, POG, orange or guava Juice.