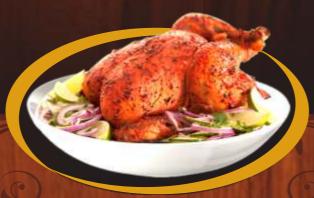

| Karaikal Spl. Grilled Chicken (Half) | 120 |
|--------------------------------------|-----|
| Karaikal Spl. Grilled Chicken (Full) | 240 |
| Finger Fish                          | 120 |
| Fish 65                              | 125 |
| Nethily 65                           | 100 |
| Prawn 65                             | 130 |
| Crab Lolly Pop                       | 155 |
| Mutton Kola Urundai                  | 130 |
| Kadaai Roast                         | 100 |
| Tandoori Chicken (Half)              | 150 |
| Tandoori Chicken (Full)              | 280 |