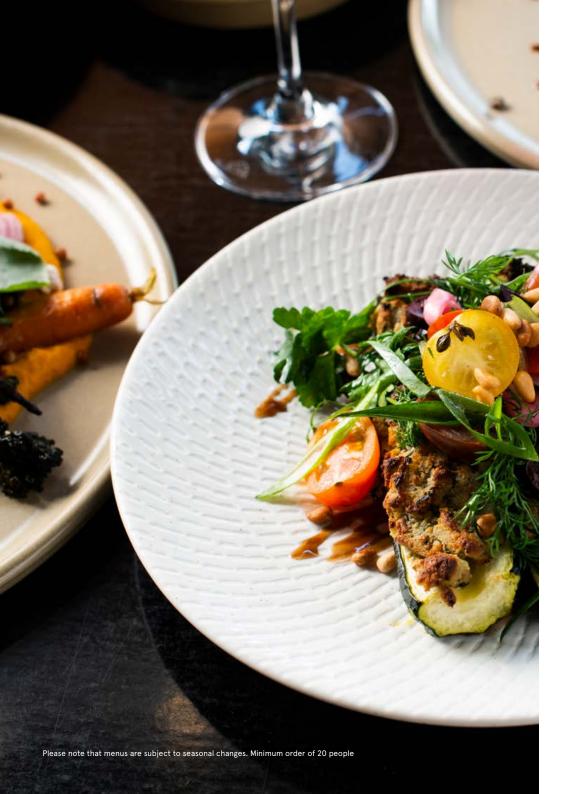

#### Entrée

Broad bean, mint & rocket hummus, crisp broad beans, radish, Turkish bread VG, DF, GFO
Falafel crusted fried calamari, tahini and sumac dressing, herbs GF, DF
Crisp skinned pork belly bites, fig and cranberry compote, mizuna, beer mustard DF, GFO
Pop corn chicken, smoked chilli aioli, bread & butter pickles GF

#### Main

Atlantic salmon, lemon yoghurt, freekeh, rose harissa glazed baby carrots

Dukkah crusted smoked cauliflower steak, tahini, chick pea, herb, barberries, roasted onion. VG, DF, GF

Rosemary infused char-grilled chicken breast, romesco sauce, asparagus, pickled mushroom GF, DF

Wood fired Kangaroo loin, broad bean hummus, tomatoes, red onion, pea, fetta & pepper berry jus DFO, GF

#### On The Sides (To Share)

Charred greens, garlic, chilli, smoked almonds V, GFLeaf salad, Baby cos, buttermilk dressing, herbs, confit tomatoes GF, VShoestring fries, Confit garlic mayonnaise V