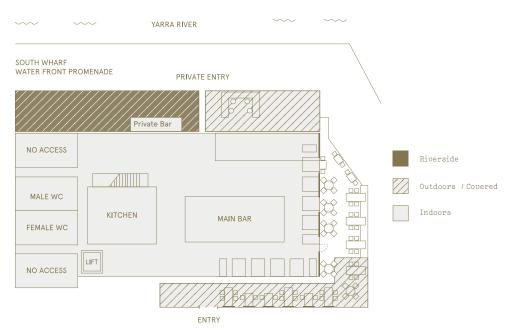

### CONTENTS

| OUR SPACES                   | 3  |
|------------------------------|----|
| Green House / Bridge Terrace | 3  |
| Laneway                      | 4  |
| Riverside                    | 5  |
| Chandelier                   | 6  |
| Full Venue                   | 7  |
|                              |    |
| OUR FOOD                     | 8  |
| Cocktail Packages            | 8  |
| Cocktail Menu                | 9  |
| Seated Packages              | 10 |
| Seated Menu                  | 11 |
|                              |    |
| OUR BEVERAGES                | 12 |
| Beverage Packages            | 12 |
| Beverage Menu                | 13 |
|                              |    |
| OUR DETAILS                  | 14 |
| Contact                      | 14 |
| Location                     | 14 |
|                              |    |
| OUR GROUP                    | 15 |
| Riverland Group              | 15 |

# RIVERSIDE

| Y  | $\forall$ | E3    |
|----|-----------|-------|
| 80 | 40        | 168m² |

### THE SPACE

Offering a purely private and relaxed indoor / outdoor atmosphere with stunning river and city views, Riverside is perfect for year round entertainment. This versatile space caters to both stand-up or sit-down events, featuring its very own private bar and exclusive riverfront entry. The 100% enclosable weather proof blinds compliment the toasty warm overhead heaters in Winter, or cool misting fans on balmy evenings in Summer.

\*\*Ask us about Riverside Reduced for groups of 20 - 50.