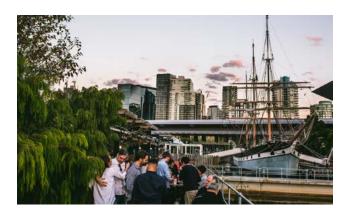

# RIVERSIDE

| Y  | $\forall$ | E3    |
|----|-----------|-------|
| 80 | 40        | 168m² |

### THE SPACE

Offering a purely private and relaxed indoor / outdoor atmosphere with stunning river and city views, Riverside is perfect for year round entertainment. This versatile space caters to both stand-up or sit-down events, featuring its very own private bar and exclusive riverfront entry. The 100% enclosable weather proof blinds compliment the toasty warm overhead heaters in Winter, or cool misting fans on balmy evenings in Summer.

\*\*Ask us about Riverside Reduced for groups of 20 - 50.