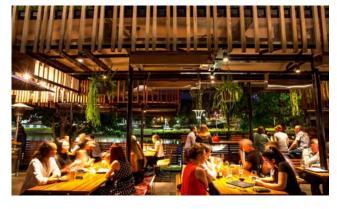

# LANEWAY

| T  | $\forall$ | E3    |
|----|-----------|-------|
| 30 | 50        | 147m² |

### THE SPACE

An intimate, relaxed indoor atmosphere showcasing our Melbourne laneway inspired street art with beautiful hanging Edison lights and wood panelled walls. Offering both seated and stand up functions, this versatile space has flexible furniture configurations making it perfect for all occasions.