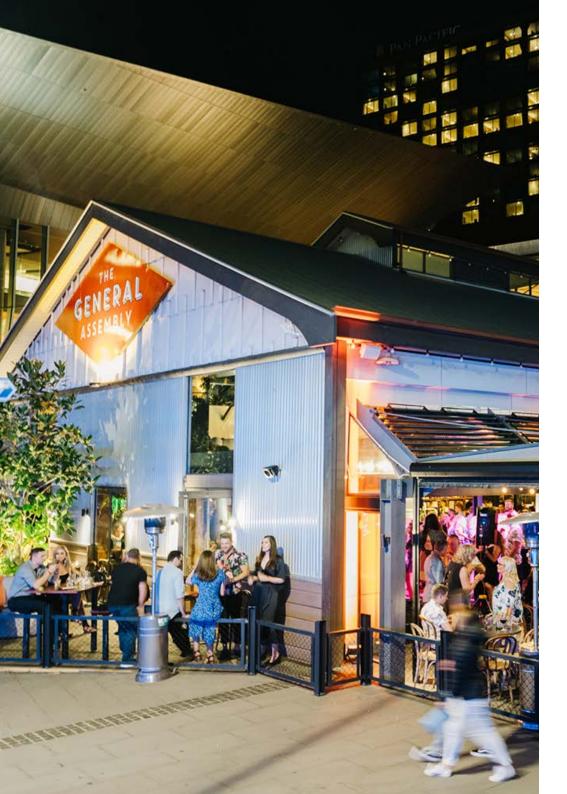

### THE VENUE

Experience the essence of Melbourne without navigating your way through confusing back streets and alleyways. And if Melbourne's weather is living up to its reputation, fear not because The General Assembly caters to four seasons in a day. Peruse the delicious menu which offers Melbourne's latest food trends, while you sample a huge range of drinks and listen to local acoustic artists. Don't leave without checking out the street art installations around the venue which mirror Melbourne's hidden laneways. Positioned on South Wharf Promenade, neighbouring the Pan Pacific Hotel and Melbourne Convention and Exhibition Centre. The General Assembly is a 5 minute walk from Crown/Southbank precinct and provides easy access to DFO shopping centre.