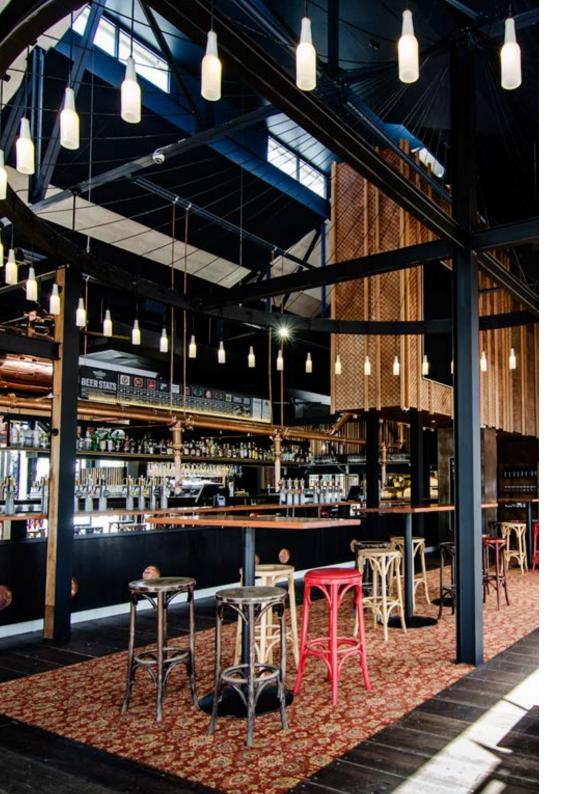

### THE SPACE

Featuring a vertical 4 x 4 metre beer bottle feature chandelier, this diverse indoor/outdoor function space transforms perfectly for year round events. Boasting the perfect unique backdrop for any occasion with river and city views. Chandelier Bar offers direct bar access and glass sliding doors onto the river front.