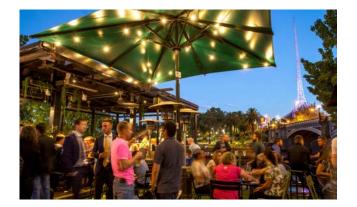

# **GREEN HOUSE**

### THE SPACE

With lush greenery, city skyline views and a feature wall overlooking the historic Polly Woodside sailing ship, this secluded outdoor deck is the perfect space for intimate cocktail events. The overhead heaters and awnings provide shelter in winter and the bench seating provides a casual and inviting atmosphere.

# **BRIDGE TERRACE**

| T  | X  | []    |
|----|----|-------|
| 40 | 20 | 147m² |

| 73 | <del>•••</del> | <b></b> |
|----|----------------|---------|
| •  |                | Ŀ       |

### THE SPACE

A versatile semi-private space catering to both stand up and sit down events, the Bridge Terrace is just meters away from the stunning Seafarers Bridge on the Yarra River. With an exclusive entry and city skyline views, this riverside area is set to impress guests for all types of events. 100% enclosable weather-proof blinds and overhead heaters makes this a cosy space for winter, while festoon lighting and misting fans makes it the perfect spot for alfresco drinks in summer.