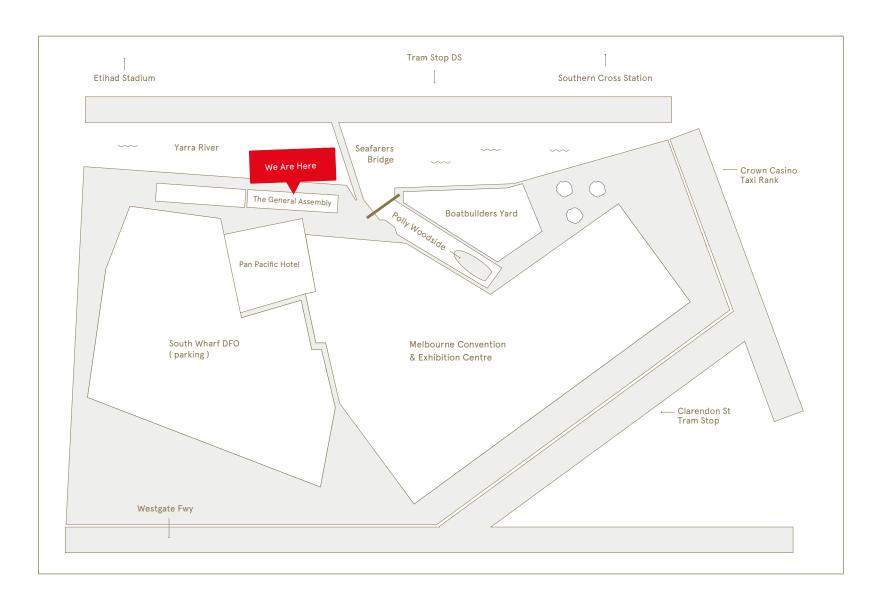

# LOCATION

29 South Wharf Promenade, South Wharf, VIC, 3006, Australia

#### TRAIN

Southern Cross Train Station

#### TRAM

Stop 124A: 12, 96, 109, (Casino / MCEC). Stop D5: 70, 75, 35 (The Goods Shed)

#### BUS

235, 237

#### MELBOURNE WATER TAXI

Bookings required

#### PARKING

50% off at DFO South Wharf car park (3000 spaces)  $\,$ 