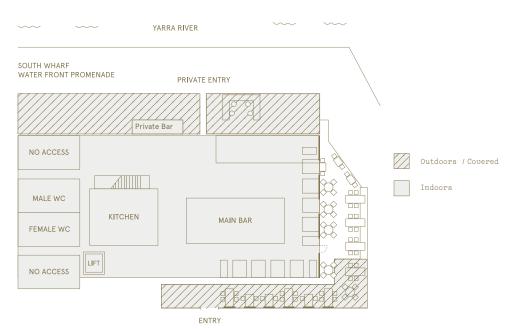

### CONTENTS

| OUR SPACES                   | 3  |
|------------------------------|----|
| Green House / Bridge Terrace | 3  |
| Laneway                      | 4  |
| Riverside                    | 5  |
| Chandelier                   | 6  |
| Full Venue                   | 7  |
|                              |    |
| OUR FOOD                     | 8  |
| Cocktail Packages            | 8  |
| Cocktail Menu                | 9  |
| Seated Packages              | 10 |
| Seated Menu                  | 11 |
|                              |    |
| OUR BEVERAGES                | 12 |
| Beverage Packages            | 12 |
| Beverage Menu                | 13 |
|                              |    |
| OUR DETAILS                  | 14 |
| Contact                      | 14 |
| Location                     | 14 |
|                              |    |
| OUR GROUP                    | 15 |
| Riverland Group              | 15 |

### THE VENUE

Experience the essence of Melbourne without navigating your way through confusing back streets and alleyways. And if Melbourne's weather is living up to its reputation, fear not because The General Assembly caters to four seasons in a day. Peruse the delicious menu which offers Melbourne's latest food trends, while you sample a huge range of drinks and listen to local acoustic artists. Don't leave without checking out the street art installations around the venue which mirror Melbourne's hidden laneways. Positioned on South Wharf Promenade, neighbouring the Pan Pacific Hotel and Melbourne Convention and Exhibition Centre. The General Assembly is a 5 minute walk from Crown/Southbank precinct and provides easy access to DFO shopping centre.