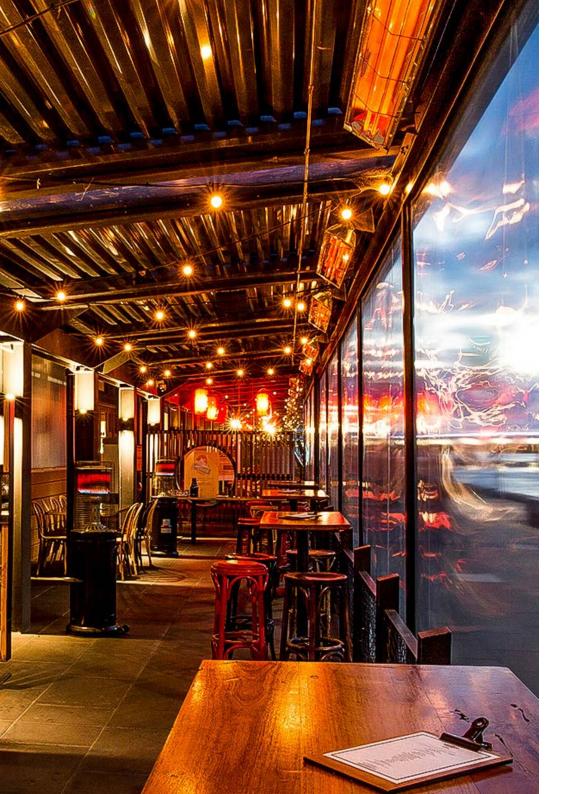

### THE SPACE

A versatile semi-private space catering to both stand up and sit down events, the Bridge Terrace is just meters away from the stunning Seafarers Bridge on the Yarra River. With an exclusive entry and city skyline views, this riverside area is set to impress guests for all types of events. 100% enclosable weather-proof blinds and overhead heaters makes this a cosy space for winter, while festoon lighting and misting fans makes it the perfect spot for alfresco drinks in summer.