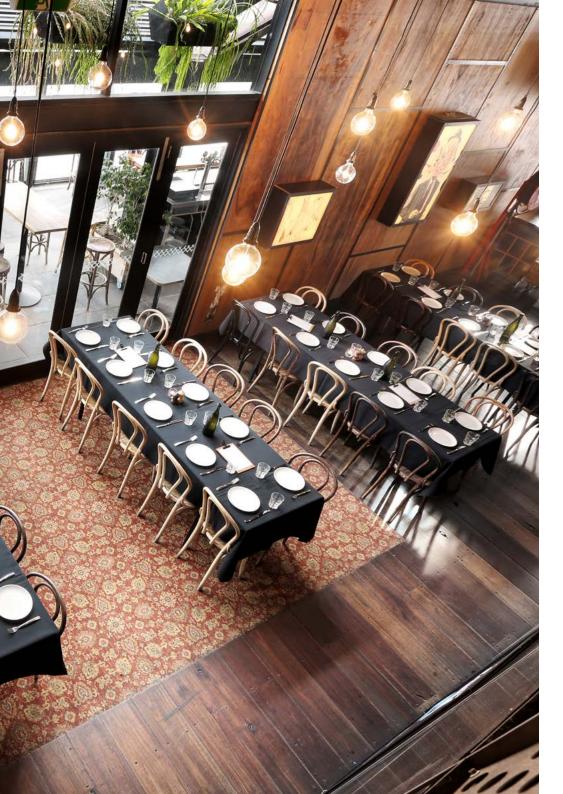

# LANEWAY

| T  | $\forall$ | E3    |
|----|-----------|-------|
| 30 | 50        | 147m² |

### THE SPACE

An intimate, relaxed indoor atmosphere showcasing our Melbourne laneway inspired street art with beautiful hanging Edison lights and wood panelled walls. Offering both seated and stand up functions, this versatile space has flexible furniture configurations making it perfect for all occasions.