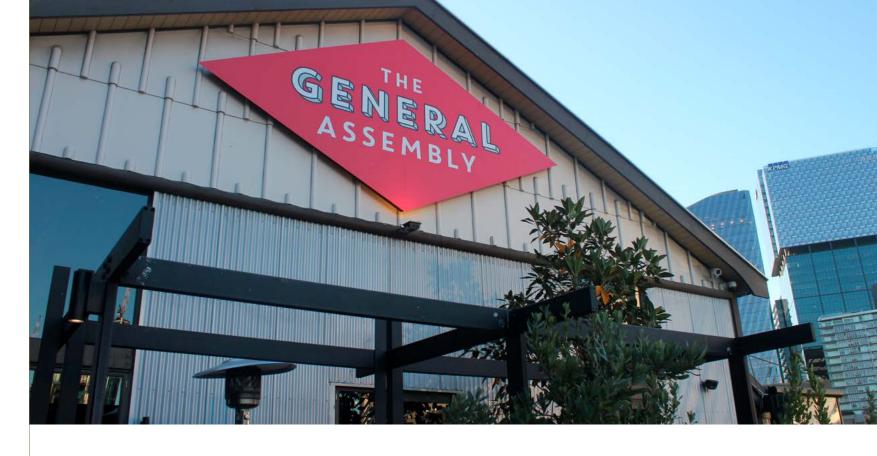

### THE VENUE

Experience the essence of Melbourne without navigating your way through confusing back streets and alleyways. And if Melbourne's weather is living up to its reputation, fear not because The General Assembly caters to four seasons in a day. Peruse the delicious menu which offers Melbourne's latest food trends, while you sample a huge range of drinks and listen to local acoustic artists. Don't leave without checking out the street art installations around the venue which mirror Melbourne's hidden laneways. Positioned on South Wharf Promenade, neighbouring the Pan Pacific Hotel and Melbourne Convention and Exhibition Centre. The General Assembly is a 5 minute walk from Crown/Southbank precinct and provides easy access to DFO shopping centre.