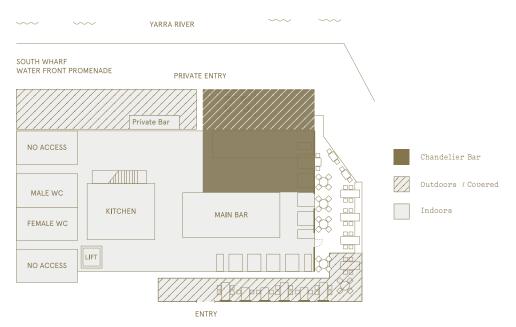

# CHANDELIER BAR

| Y   | $\forall$ | []    |
|-----|-----------|-------|
| 120 | N/A       | 294m² |

### THE SPACE

Featuring a vertical 4 x 4 metre beer bottle feature chandelier, this diverse indoor/outdoor function space transforms perfectly for year round events. Boasting the perfect unique backdrop for any occasion with river and city views. Chandelier Bar offers direct bar access and glass sliding doors onto the river front.