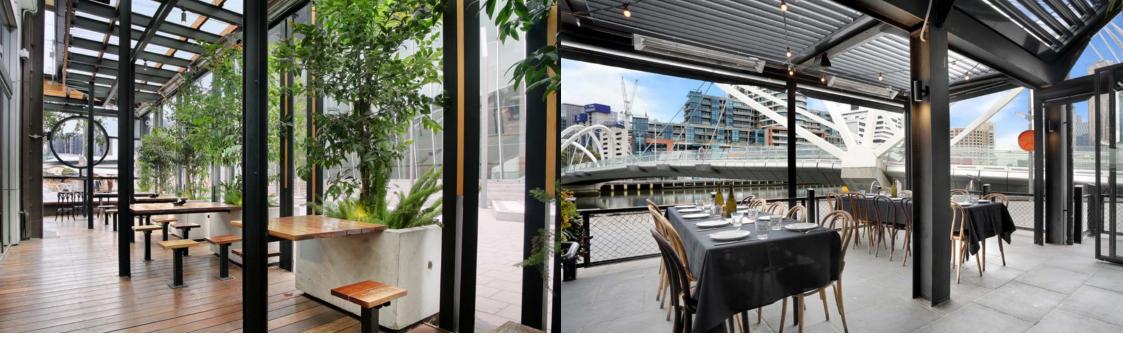

### THE SPACE

A versatile semi-private space catering to both stand up and sit down events, the Bridge Terrace is just meters away from the stunning Seafarers Bridge on the Yarra River. With an exclusive entry and city skyline views, this riverside area is set to impress guests for all types of events. 100% enclosable weather-proof blinds and overhead heaters makes this a cosy space for winter, while festoon lighting and misting fans makes it the perfect spot for alfresco drinks in summer.