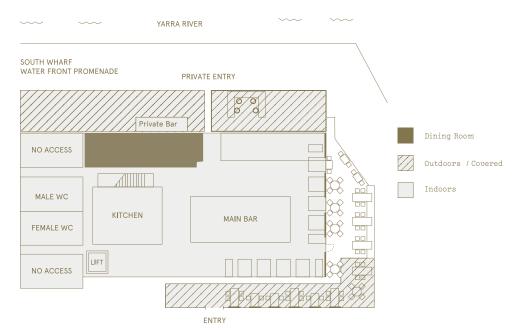

### THE VENUE

Experience the essence of Melbourne without navigating your way through confusing back streets and alleyways. And if Melbourne's weather is living up to its reputation, fear not because The General Assembly caters to four seasons in a day. Peruse the delicious menu which offers Melbourne's latest food trends, while you sample a huge range of drinks and listen to local acoustic artists. Don't leave without checking out the street art installations around the venue which mirror Melbourne's hidden laneways. Positioned on South Wharf Promenade, neighbouring the Pan Pacific Hotel and Melbourne Convention and Exhibition Centre. The General Assembly is a 5 minute walk from Crown/Southbank precinct and provides easy access to DFO shopping centre.

# LOCATION

29 South Wharf Promenade, South Wharf, VIC, 3006, Australia