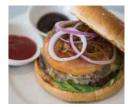

#### BURGER WITH CHIPS

Grilled Chicken Crumbed Chicken Gourmet Beef Fish

\$18.90 \$18.90 \$ 18.90 \$18.90

- Add: Bacon \$3, Egg \$2, Cheese \$1, Avocado \$2