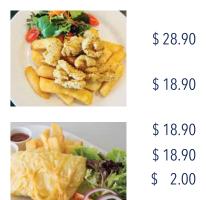

#### MAINS

Texas BBQ Pork Ribs with chips & salad Salt & Pepper Squid with chips & salad Chicken Cutlet with chips & salad Fish & Chips - add Salad