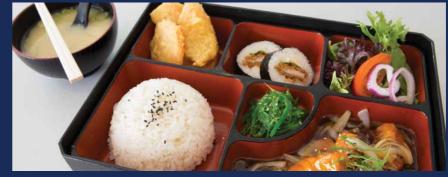

#### Katsu Bento

Chicken

\$ 18.90

\$ 8.90

\$ 7.90

\$15.90

\$ 16.90

\$ 2.50

\$ 2.00

• Fish • Squid

Teriyaki Bento

- Chicken
- Beef
- Fish
- Salmon • Tofu
- Chicken Karaage Bento Shichimi Spicy Squid Bento Shichimi Spicy Fish Bento Soft Shell Crab Bento Tempura Prawn Bento Unagi(Eel) Bento

| \$ 17.90 |
|----------|
| \$ 16.90 |
| \$ 16.90 |
| \$ 23.90 |
| \$ 23.90 |
| \$ 24.90 |

\$16.90

\$15.90