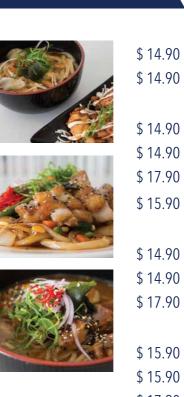

# DONBURI

| Katsu          | Se to the          |          |
|----------------|--------------------|----------|
| Chicken        | Carlos Constanting | \$ 14.90 |
| • Fish         |                    | \$ 14.90 |
| Teriyaki       |                    |          |
| Chicken        |                    | \$ 14.90 |
| • Beef         |                    | \$ 15.90 |
| • Salmon       |                    | \$ 17.90 |
| Tempura Prawn  |                    | \$ 15.90 |
| Tempura Veggie |                    | \$ 12.90 |

## NOODLE JAPANESE UDON

Katsu

- Chicken
- Fish
- Teriyaki
- Chicken
- Beef
- Salmon

Tempura Prawn Yaki Udon

- Chicken
- Beef
- Salmon
- Curry Udon
- Chicken Katsu
- Fish Katsu
- Tempura Prawn
- Plain Udon

- \$ 14.90 \$17.90 \$15.90
- \$17.90
- \$ 7.90

- \$15.90 \$14.90
- \$15.90