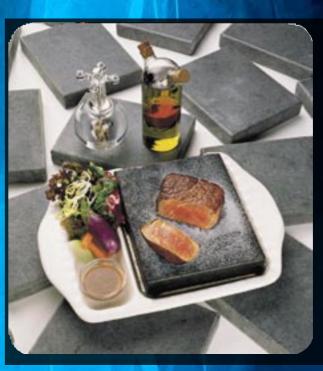

## Stone Grill

Eye Fillet \$35

Lamb Rump 250 \$28

Porterhouse Steak 340g \$30

(From grass feed S. Gippsland)

Tasmanian Salmon 200 \$30

Mix Grill Beef/Lamb/Chicken \$35

Mix Seafood Prawn/Calamar/Salmon \$35

Surf + Turf \$35

All Stonegrill Served with Country Vegetables, Roasted Potatoes and Sauce

### Sauces

Garlic Butter Plain Gravy
Bernaise Mushroom
Chilli Plum Pepper