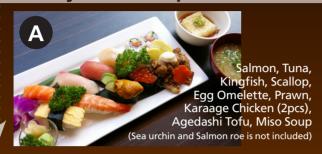

## Sushi Buffet **Deluxe Course**

\*You can only order one plate at a time and must finish your current plate first. (We may charge you if you have too much food left over.) Adult [Lunch] \$29.80 [Dinner] \$35.80

Child **\$17.80** (6~11 y.o. Free for under 5 y.o.)

- \*Coupons are not valid for this buffet course (includes Entertainment book coupon).
- \*Each quest in group must order same Buffet Course.

### Choose your starter plate from A or B.





## Order Unlimited Sushi & A La Carte menu below

\* Only applies after completing starter plate.

#### SUSHI SELECTION (order from 1pc):

- Salmon
- Tuna
- Prawn

• Tobiko Ship

- Squid
- Tuna Salad Ship
- Kingfish
- Salmon Aburi (max 2pcs)
- Vegetarian Roll (4pcs)
- Egg Omelette
- Kingfish Aburi (max 2pcs)
- Sanma
- Seaweed Ship



Takoyaki (6pcs)



Tofu Seaweed Salad



Crispy Prawn Dumpling (6pcs)



Kingfish (or Salmon) Head



**Lotus Root Chips** 



Vegetarian Spring Roll



Yam Yam Fried Potato



**Edamame Soy Beans** 



Eggplant with Sweet Miso Sauce



Agedashi Tofu

# Sushi Buffet Superior Course

Adult [Lunch] \$35.80 [Dinner] \$39.80 Child \$19.80 (6-11 y.o. Free for under 5 y.o.)

"Deluxe Course" + Unlimited Sushi & A La Carte menu below

\*Coupons are not valid for t