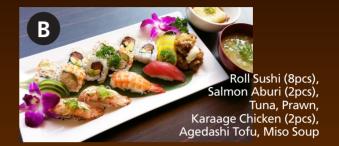

## Sushi Buffet **Deluxe Course**

\*You can only order one plate at a time and must finish your current plate first. (We may charge you if you have too much food left over.) Adult [Lunch] \$29.80 [Dinner] \$35.80

Child **\$17.80** (6~11 y.o. Free for under 5 y.o.)

- \*Coupons are not valid for this buffet course (includes Entertainment book coupon).
- \*Each quest in group must order same Buffet Course.

### Choose your starter plate from A or B.





## Order Unlimited Sushi & A La Carte menu below

\* Only applies after completing starter plate.

#### SUSHI SELECTION (order from 1pc):

- Salmon
- Tuna
- Prawn

• Tobiko Ship

- Squid
- Tuna Salad Ship
- Kingfish
- Salmon Aburi (max 2pcs)
- Vegetarian Roll (4pcs)
- Egg Omelette
- Kingfish Aburi (max 2pcs)
- Sanma
- Seaweed Ship



Takoyaki (6pcs)



Tofu Seaweed Salad



Crispy Prawn Dumpling (6pcs)



Kingfish (or Salmon) Head



**Lotus Root Chips** 



Vegetarian Spring Roll



Yam Yam Fried Potato



**Edamame Soy Beans** 



Eggplant with Sweet Miso Sauce



Agedashi Tofu

# Sushi Buffet Superior Course

Adult [Lunch] \$35.80 [Dinner] \$39.80 Child \$19.80 (6-11 y.o. Free for under 5 y.o.)

"Deluxe Course" + Unlimited Sushi & A La Carte menu below

\*Coupons are not valid for thi