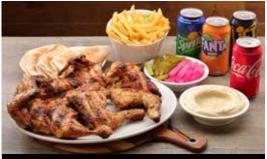

### **FAMILY** MEAL

\$4850

Two chickens, large chips, large garlic sauce, bread, choice of pickles / tabouli / coleslaw + 4 cans of drink