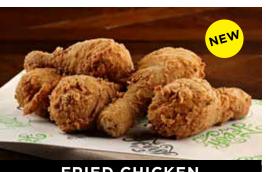

### **DRUMSTICKS**

THREE: FIVE: TEN \$7<sup>50</sup> \$12<sup>00</sup> \$23<sup>00</sup>

### **TENDERS**

THREE: FIVE : TEN