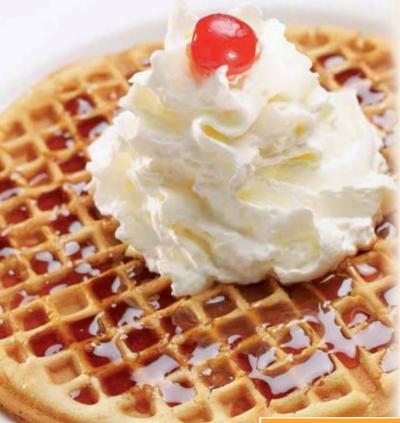

### Home-made Waffle

#### **CLASSIC WAFFLE**

Our traditional home-baked Spur Waffle, topped with soft serve or fresh cream.