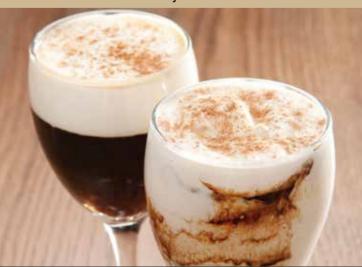

## SPECIALITY DRINKS

AMARULA HOT CHOCOLATE

DOM PEDRO

**550** 

~ Amarula or Irish Whiskey or Kahlúa.

**SPECIALITY COFFEE** 

550

~ Amarula or Irish Whiskey or Kahlúa.