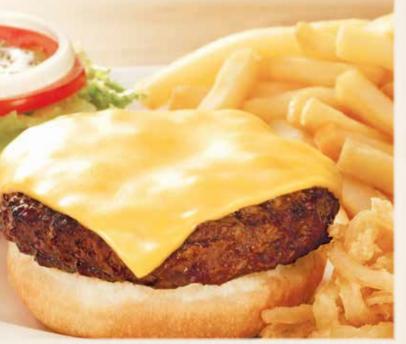

#### **SPUR'S FAVOURITES**

Spur's classic favourites grilled to perfection.

|                                                                                          | SING | LE DO | UBLE |
|------------------------------------------------------------------------------------------|------|-------|------|
| ORIGINAL SPUR BURGER Our finest ground ○ beef patty (160g), grilled to perfection.       | 70   | 3209  | 1000 |
| CHICKEN BURGER ○ Grilled or crumbed chicken breast.                                      | 7!   | 50    | 1050 |
| <b>GOODIE BURGER</b> Topped with cheese, a pineapple ring and creamy mushroom sauce.     | 90   | 00    | 1300 |
| <b>CHEDDAMELT BURGER</b> Tangy melted cheese and creamy mushroom <b>or</b> pepper sauce. | 90   | 00    | 1300 |
| <b>HAWAIIAN BURGER</b> Topped with a grilled pineapple ring.                             | 7!   | 50    | 1150 |