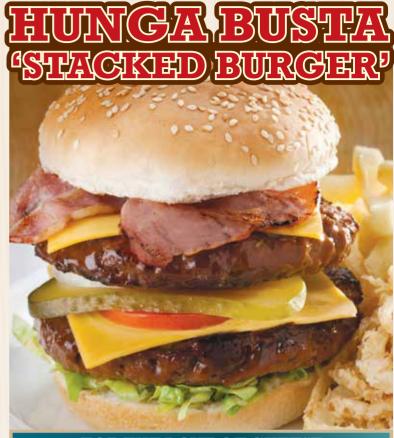

### FOR THE LOVE OF CHEESE

Tuck into our single or stacked "cheesy" Burger - Beef, chicken *or* soya patties served with tomato, onions, gherkins and lettuce.

|                                             | SINGLE | STACKED |
|---------------------------------------------|--------|---------|
| CHEESE BURGER                               | 750    | 1150    |
| CHEESE & BACON BURGER                       | 1050   | 1450    |
| <b>CHEESE, BACON &amp; GUACAMOLE BURGER</b> | 1100   | 1500    |
| Melted cheese topped with grilled bacon     |        |         |