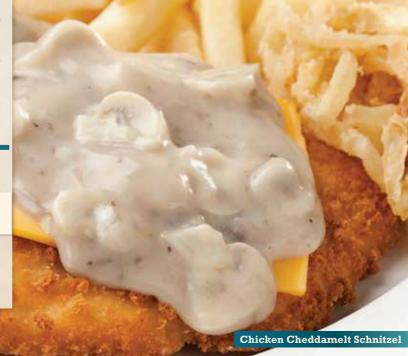

**SPUR SCHNITZEL 1300** (200g) Crumbed beef or chicken breast, topped with cheese or creamy mushroom sauce.

**CHEDDAMELT SCHNITZEL** 1400 Crumbed beef or chicken breast, topped with melted cheese and creamy mushroom sauce. **GRILLED BBQ CHICKEN BREASTS** 1300