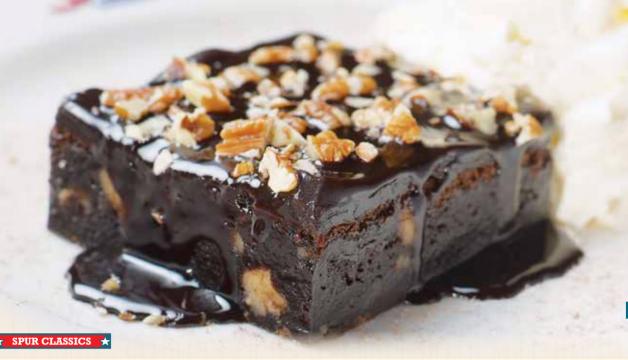

#### **CHOCOLATE BROWNIE**

American-style chocolate fudge brownie sprinkled with pecan nuts.