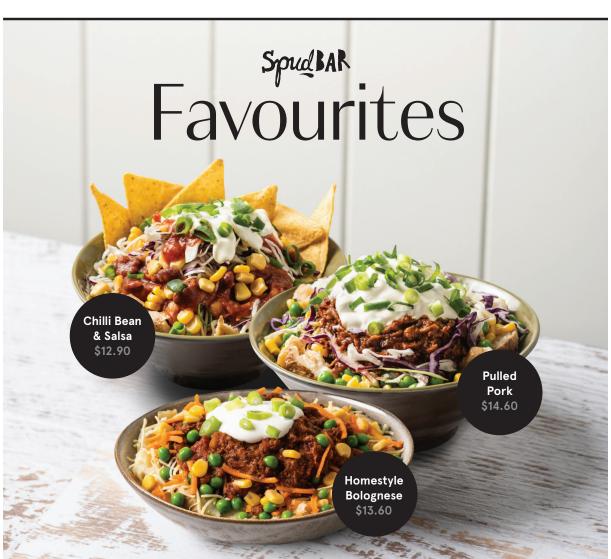

#### + add bacon \$2.50

CHILLI BEAN & SALSA - 12.90 (12) 3040kJ oven baked potato, mild chilli bean, tomato

salsa, corn, tasty cheese, shredded cabbage, light

sour cream & spring onions, topped with corn chips.

#### + add free range chicken \$3.50

PULLED PORK - 14.60 (2) 2180kJ

oven baked potato, tender pulled pork in an American style BBQ sauce, baby spinach, shredded cabbage, corn, peas, light sour cream & spring onions.

#### THE FESTIVAL - 9.90 (2600k)

oven baked potato, melted butter, tasty cheese, bacon, light sour cream & spring onions.

HOME STYLE BOLOGNESE - 13.60 ( 2940k)

oven baked potato, beef bolognese, tasty cheese, peas, carrot, corn, light sour cream & spring onions.